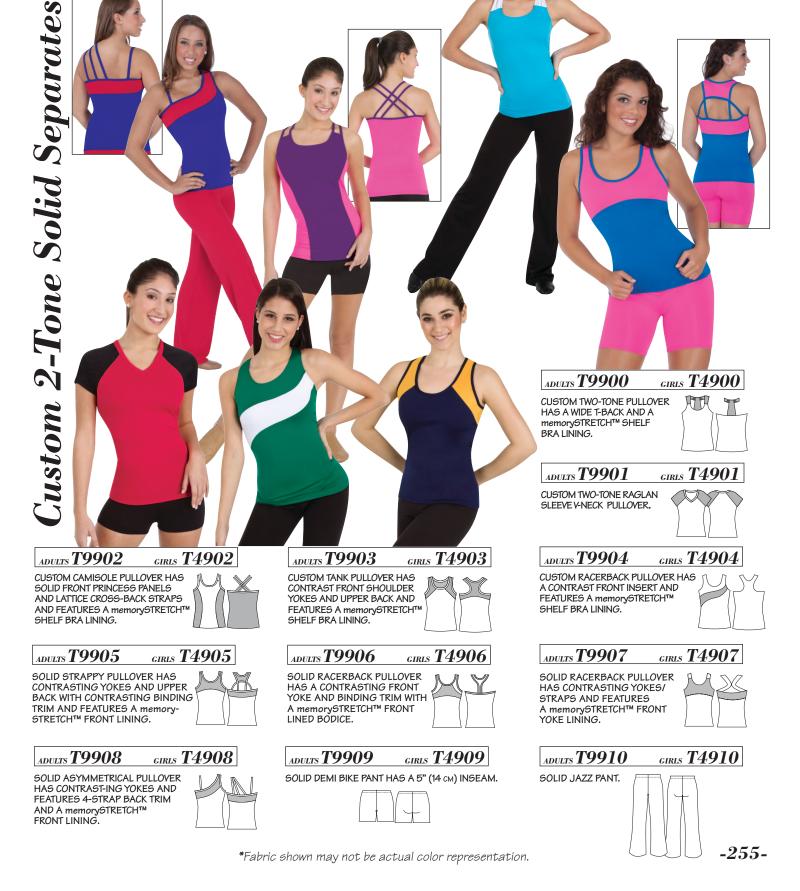

**Custom 2-Tone Solid Separates** are custom color blocked 90% **ProTECH**<sup>TM</sup> Nylon, 10% Spandex OR 92% Microfiber Polyester, 8% Spandex. Design a top in fashion trending colors, monochromatic schemes, school colors or a combination of choice. Choose from 18 **ProTECH**<sup>TM</sup> Nylon colors and 22 Microfiber Polyester colors. These tops are designed for teams or groups and can comfortably accommodate an original screenprint, embroidery or logo of choice on the front and/or back of each style. **Located on pages 114 thru 116. Swatches refer to pages 117 and 257.** 

CUSTOM 2-TONE SOLID SEPARATES Place order by Friday for shipping in 2 weeks. 2 pc. minimum per style/color. Adults: XS, S, M, L, XL, 2X, 3X. Girls: 4-6, 6X-7, 8-10, 12-14.