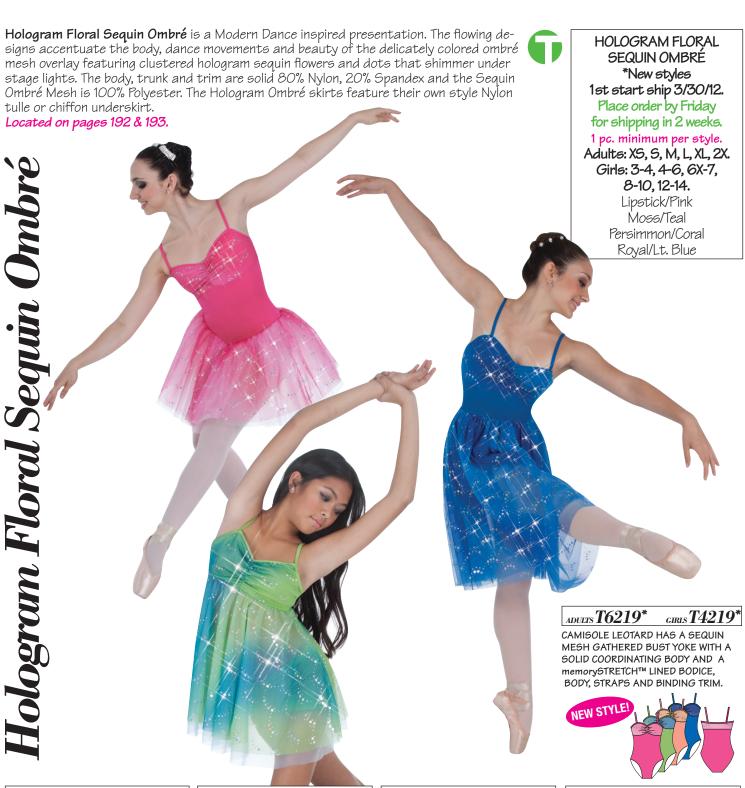

ADULTS **T6215\*** 

CIRLS **T4215**\*

**BABYDOLL CAMISOLE TUNIC/HOT** SHORT SET HAS A MESH GATHERED BUST YOKE WITH A SEQUIN OVER-SKIRT, FLOWING NYLON UNDERLAYER, AND A SOLID COORDINATING memory-STRETCH™ LINED BODICE, BRIEF, BODY, STRAPS AND BINDING TRIM.

ADULTS **T6216** 

GIRLS **T4216** 

ABOVE-THE-KNEE CAMISOLE TUTU HAS A SEQUIN MESH GATHERED BUST A SEQUIN MESH GATHERED BUST YOKE AND FULL TUTU OVER-SKIRT WITH YOKE AND FULL TUTU OVER-SKIRT A FULL DOUBLE LAYER NYLON TULLE UNDERLAYER, A SOLID COORDINATING memorySTRETCH™ LINED BODICE, BODY, COORDINATING memorySTRETCH™ STRAPS AND BINDING TRIM.

ADULTS **T6217** 

BABYDOLL CAMISOLE TUTU HAS WITH A FULL DOUBLE LAYER NYLON TULLE UNDERLAYER, WITH A SOLID LINED BODICE, BODY, STRAPS AND BINDING TRIM.

GIRLS **T4217** 

ADULTS **T6218** 

GIRLS **T4218** 

BELOW-THE-KNEE CAMISOLE DANCE DRESS HAS A FRONT GATHERED BUST YOKE, A FULL SEQUIN MESH OVER BODICE AND SKIRT WITH A FLOWING NYLON CHIFFON UNDER SKIRT AND A SOLID COORDINATING memorySTRETCH™ LINED BODICE, BODY, FRONT BODICE INSERT, STRAPS AND BINDING TRIM.