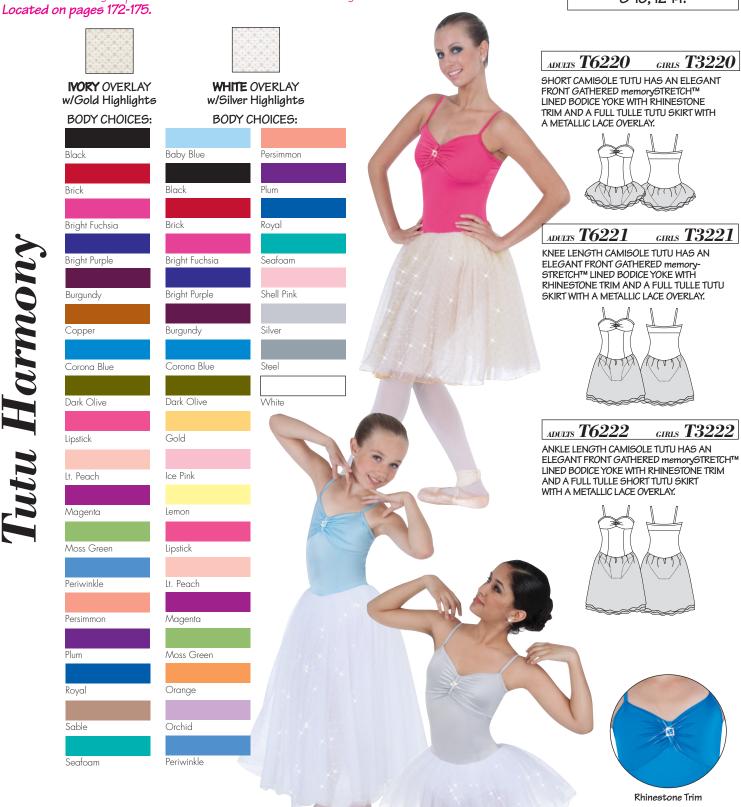

Tutu Harmony is elegantly designed tutus in three lengths and 30 shiny 80% Nylon, 20% Lycra® body colors. The bodice has a gathered bustline with rhinestone looped glider trim and a memorySTRETCH™ front lining. A metallic threaded ultra soft, flowing lace skirt (Ivory skirt has Gold threads and the White skirt has Silver threads) lies over coordinating Ivory or White  $soSOFT^{TM}$  tulle under layers. A solid attached 92% Microfiber Polyester, 8% Spandex trunk matches the underskirt for color uniformity. Tutu Harmony is the ideal group for teachers whose recital number presents two or more class levels. Each group can be outfitted in a different tutu length and/or color.

TUTU HARMONY Place order by Friday for shipping in 2 weeks.

1 pc. minimum per style/color. Adults: XS, S, M, L, XL, 2X.

> Girls: 3-4, 4-6, 6X-7, 8-10, 12-14,

> > -243-

Tutu Harmony

\* Fabric shown may not be actual color representation.