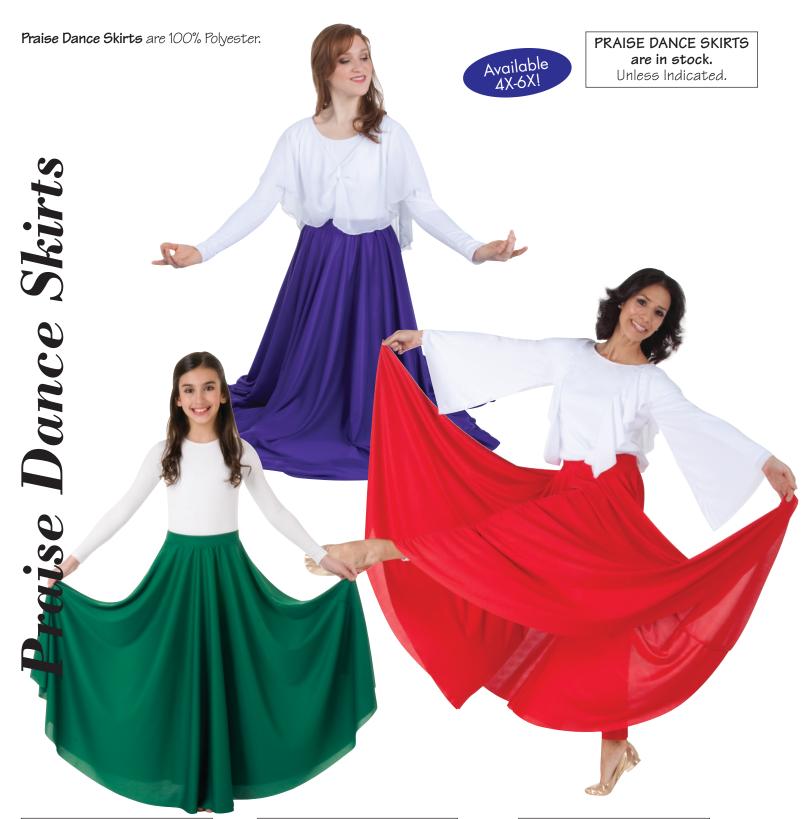

### $m{A}$ . Adults $m{501/501XX}$ Girls $m{0501}$

#### CIRCLE SKIRT.

- \*\*†Black \*\* Bright Royal
- \*\*† Deep Purple Kelly Green Lilac Lt. Blue
- \*\* Scarlet
  \*\*†White
- Wine

Adulte: 5, M, L, XL 35" (89 cm) in length. Womene: 2X, †3X, †4X, †5X, †6X 36" (91.5 cm) in length. Girls: "4-6 26" (66 cm) in length, "6X-7 28" (71 cm) in length, 8-10 30" (76 cm) in length, 12-14 32" (81.5 cm) in length.

# **B**. ADULTS 502/502XX GIRLS 0502

#### FULL CIRCLE SKIRT.

Black Bright Royal Deep Purple Scarlet White CUT TO DESIRED LENGTH! No Need To Hem!

Adulte: S-M, L-XL 39" (99 cm) in length.
Womens: 2X-3X, 4X-5X 40" (101.5 cm) in length.
Girls: 4-6 26" (66 cm) in length,
6X-7 28" (71 cm) in length,
8-10 30" (76 cm) in length,
12-14 32" (81.5 cm) in length.

# C. ADULTS 599/599XX GIRLS 0599

EXTRA FULL AND LONG CIRCLE SKIRT CON-SISTS OF THREE HALF CIRCLES.

Black Deep Purple Scarlet White

Adults: 5-M, L-XL 37" (91.5 cm) in length. Womens: 2X-3X 40" (101.5 cm), 4X-5X in length 40" (101.5 cm). Girls: 6X-7 27.5 (70 cm) in length, 8-10 29.5" (75 cm) in length, 12-14 31.5" (80 cm) in length.