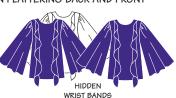

A. ADULTS 595 WOMENS 595XX GIRLS 0595

PULLOVER HAS FLOWING SLEEVES WITH ELASTIC INSIDE WRIST BANDS FOR A SECURE FIT AND SELF RUFFLE INSERTED IN FLATTERING BACK AND FRONT PRINCESS SEAMS.

Deep Purple White

Adults: S, M, L, XL. Womens: 2X, 3X, 4X. Girls: 8-10, 12-14.

**B**. ADULTS 589 WOMENS 589XX GIRLS 0589

PULLOVER HAS FLOWING ATTACHED POLYESTER CHIFFON CAPELET WITH A GATHERED FRONT DETAIL.

Deep Purple White