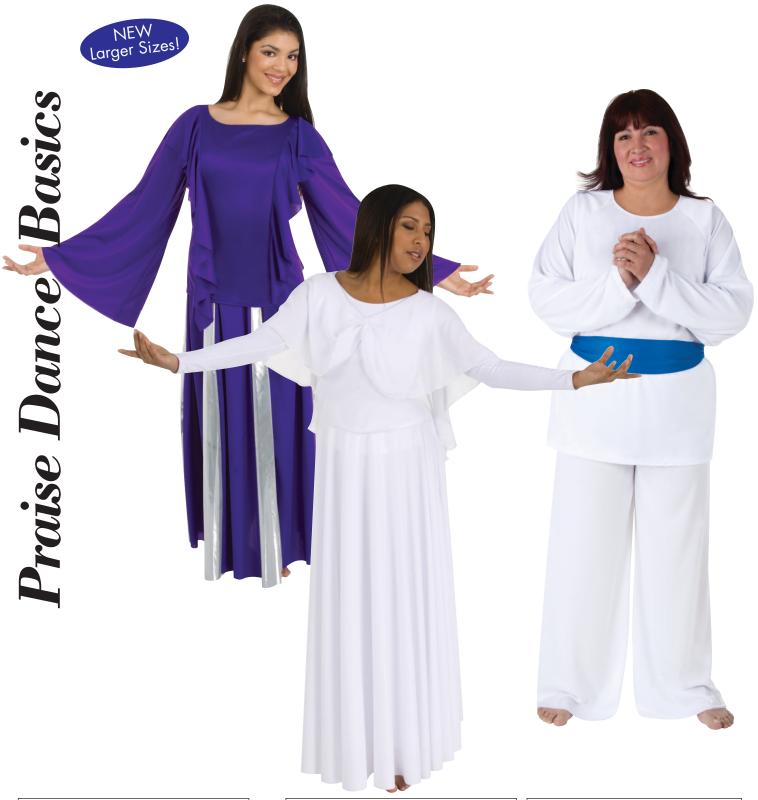

A. ADULTS 595 WOMENS 595XX GIRLS 0595

PULLOVER HAS FLOWING SLEEVES WITH ELASTIC INSIDE WRIST BANDS FOR A SECURE FIT AND SELF RUFFLE INSERTED IN FLATTERING BACK AND FRONT PRINCESS SEAMS.

Deep Purple White

Adults: S, M, L, XL. Womens: 2X, 3X, 4X. Girls: 8-10, 12-14.

**B**. ADULTS 589 WOMENS 589XX GIRLS 0589

PULLOVER HAS FLOWING ATTACHED POLYESTER CHIFFON CAPELET WITH A GATHERED FRONT DETAIL.

Deep Purple White

Adults: 9, M, L, XL. Womens: 2X, 3X, 4X, 5X, 6X. Girls: 8-10, 12-14.

C. ADULTS 540 B/T 540XX YOUTH 0540

UNISEX PULLOVER HAS EXTRA LONG RAGLAN SLEEVES AND FEATURES A RELAXED FIT.

Black Deep Purple White

Adults: S, M, L, XL. Big & Tall: 2X, 3X. Youth: 6X-7, 8-10, 12-14.