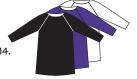

A. ADULTS 595 WOMENS 595XX GIRLS 0595

PULLOVER HAS FLOWING SLEEVES WITH ELASTIC INSIDE WRIST BANDS FOR A SECURE FIT AND SELF RUFFLE INSERTED IN FLATTERING BACK AND FRONT PRINCESS SEAMS.

Deep Purple White

Adults: S, M, L, XL. Womens: 2X, 3X, 4X. Girls: 8-10, 12-14.



**B**. ADULTS 589 WOMENS 589XX GIRLS 0589

PULLOVER HAS FLOWING ATTACHED POLYESTER CHIFFON CAPELET WITH A GATHERED FRONT DETAIL.

Deep Purple White

Adults: 9, M, L, XL. Womens: 2X, 3X, 4X, 5X, 6X. Girls: 8-10, 12-14.



C. ADULTS 540 B/T 540XX YOUTH 0540

UNISEX PULLOVER HAS EXTRA LONG RAGLAN SLEEVES AND FEATURES A RELAXED FIT.

Black Deep Purple White

Adults: S, M, L, XL. Big & Tall: 2X, 3X. Youth: 6X-7, 8-10, 12-14.