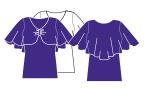

Adults: 9, M, L, XL. Womens: 2X, 3X, 4X, 5X, 6X. Girls: 8-10, 12-14.

C. ADULTS 540 B/T 540XX YOUTH 0540

UNISEX PULLOVER HAS EXTRA LONG RAGLAN SLEEVES AND FEATURES A RELAXED FIT.

Black Deep Purple White

Adults: S, M, L, XL. Big & Tall: 2X, 3X. Youth: 6X-7, 8-10, 12-14.