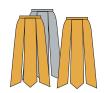

## $oldsymbol{B}$ . Adults $\,$ 586 womens $\,$ 586XX girls $\,$ 0586 $\,$

FULL LENGTH SKIRT HAS METALLIC INSERTS FOR A WIDE SWEEPING EFFECT AND AN ELASTIC WAIST.

Black w/Gold Deep Purple w/Silver White w/Gold