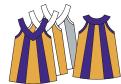

## $oldsymbol{D}$ . Adults 576 womens $576\!X\!X$ girls 0576

METALLIC LONG PANEL SKIRT HAS AN UNEVEN HEM THAT FLOWS OUTWARD WITH THE MOVE-MENT OF THE DANCE.

Gold Silver

Adults: S, M, L, XL. Womens: 2X, 3X, 4X. Girls: 6X-7, 8-10, 12-14.