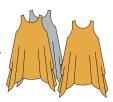

## E . ADULTS 552 WOMENS 552XX GIRLS 0552

METALLIC DRAPEY TANK PULLOVER.

Gold

Adults: XS-S, M-L, L-XL. Womens: 2X-3X, 4X-5X. Girls: 4-6, 6X-7, 8-10, 12-14.