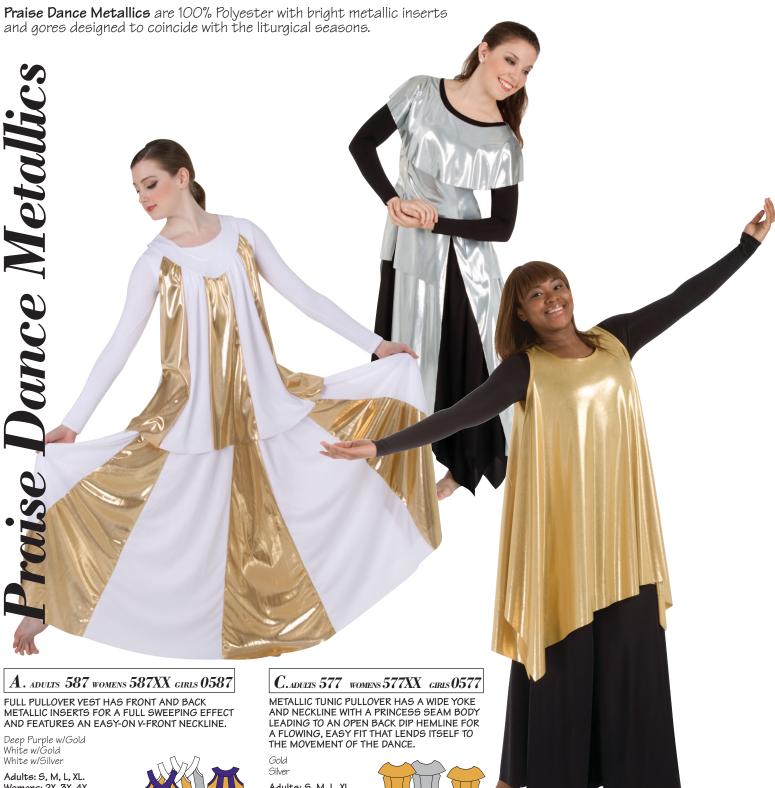

## $oldsymbol{B}$ . Adults $\,$ 586 womens $\,$ 586XX girls $\,$ 0586 $\,$

FULL LENGTH SKIRT HAS METALLIC INSERTS FOR A WIDE SWEEPING EFFECT AND AN ELASTIC WAIST.

Black w/Gold Deep Purple w/Silver White w/Gold