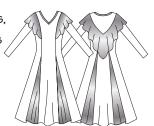

**T-Style Praise Dance Capelet Dress** is made of solid 100% Matte Polyester and/or Metallic Polyester available in a choice of matching and/or contrasting color in the matte or metallic finish. Choose your color combination and fabric type to be color matched or contrasted, with matching or contrasting fabric tones and color combinations for a stunning effect to enhance the dance for the Liturgical season.

## B.ADUTS T501 WOMENS T501XX GIRLS T0501

SOLID MATTE FINISH HIGH V-NECK CAPELET DRESS HAS LONG SLEEVES, FLATTERING PRINCESS SEAMS WITH WIDE METALLIC GORE SKIRT INSERTS AND A DRAPEY SHOULDER CAPELET THAT FALLS INTO A DEEP V-BACK.

Solid Matte w/Metallic