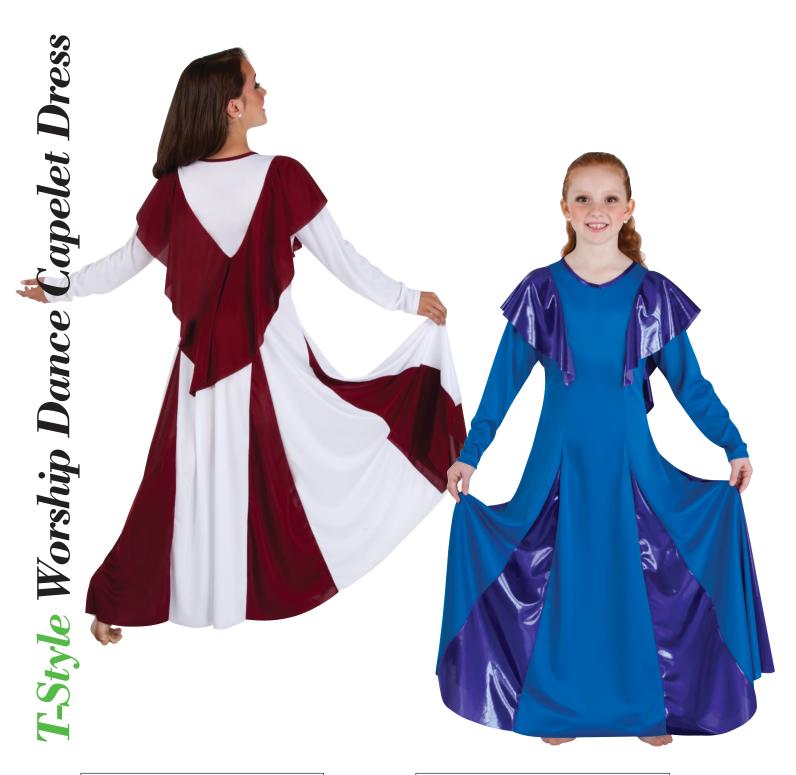

**T-Style Praise Dance Capelet Dress** is made of solid 100% Matte Polyester and/or Metallic Polyester available in a choice of matching and/or contrasting color in the matte or metallic finish. Choose your color combination and fabric type to be color matched or contrasted, with matching or contrasting fabric tones and color combinations for a stunning effect to enhance the dance for the Liturgical season.

## A.ADULIS T500 WOMENS T500XX CIRIS T0500

SOLID MATTE FINISH HIGH V-NECK CAPELET DRESS HAS LONG SLEEVES, FLATTERING PRINCESS SEAMS WITH WIDE GORE SKIRT INSERTS AND A DRAPEY SHOULDER CAPELET THAT FALLS INTO A DEEP V-BACK.

Solid Matte w/ Solid Matte