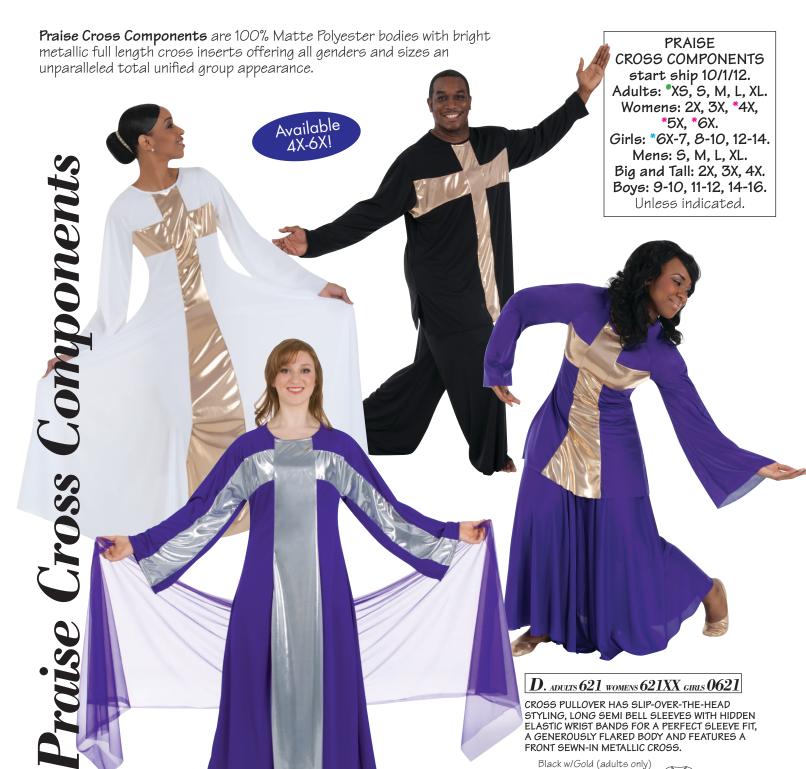

A. adults 620 womens  $620 \mathrm{XX}^{*}$  cirls 0620

LONG DRESS HAS SLIP-OVER-THE-HEAD STYLING, LONG SEMI BELL SLEEVES WITH HIDDEN ELASTIC WRIST BANDS FOR A PERFECT SLEEVE FIT, A GENER-OUSLY FLARED BODY WITH AN ULTRA FULL SWEEP SKIRT AND FEATURES A FRONT SEWN-IN METALLIC CROSS.

Black w/Gold Deep Purple w/Gold White w/Gold Scarlet w/Gold

**B**. Adults 513<sup>•</sup> WOMENS 513XX

LONG DRESS HAS SLIP-OVER-THE-HEAD STYLING, LONG SEMI BELL SLEEVES AND A FLARED BODY THAT PRESENTS A FRONT SEWN-IN METALLIC CROSS.

C. MENS M622 BIGITALL M622XX BOYS B622

MALE INSPIRED PULLOVER HAS SLIP-OVER-THE-HEAD STYLING, EXTRA LONG SLEEVES, SIDE VENTS, A GENEROUSLY FLARED BODY AND FEATURES A FRONT SEWN-IN METALLIC CROSS.

Black w/Gold White w/Gold