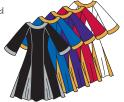

## $oxed{B._{ADULTS}~575^{\circ}~womens}~575XX^{st}~cirls}~0575$

PRAISE ROBE HAS SLIP-OVER-THE-HEAD STYLING WITH FLATTERING PRINCESS SEAMS, METALLIC COLLAR AND CUFFS WITH AN ULTRA FULL SWEEP SKIRT FEATURING METALLIC GORE INSERTS.

Black w/Silver Bright Royal w/Gold

\*Deep Purple w/Gold

Scarlet w/Gold

\*White w/Gold

PRAISE DANCE