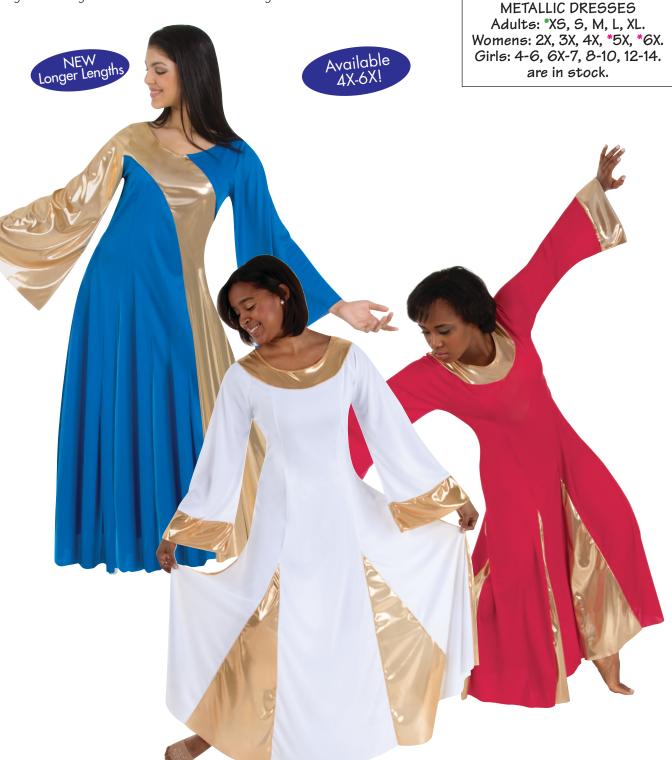

**Praise Dance Metallic Dresses** are 100% Polyester with bright metallic inserts and gores designed to coincide with the liturgical seasons.

A. ADULTS 592\* WOMENS 592XX GIRLS 0592

ASYMMETRICAL BELL SLEEVE DRESS HAS HIDDEN ELASTIC WRIST BANDS FOR THE PERFECT SLEEVE FIT AND A METALLIC SLEEVE WITH A CROSS-OVER METALLIC INSERT. THE NECKLINE IS FRAMED BY FLATTERING PRINCESS SEAMS FOR A SLIMMING PULLOVER THE-HEAD FIT WITH A FULL FLOWING

ANKLE LENGTH BODY WITH AND ULTRA FULL SWEEP.

Praise Dance Metallic Dresses

Bright Royal w/Gold Deep Purple w/Gold Scarlet w/Gold White w/Gold

HIDDEN WRIST BANDS