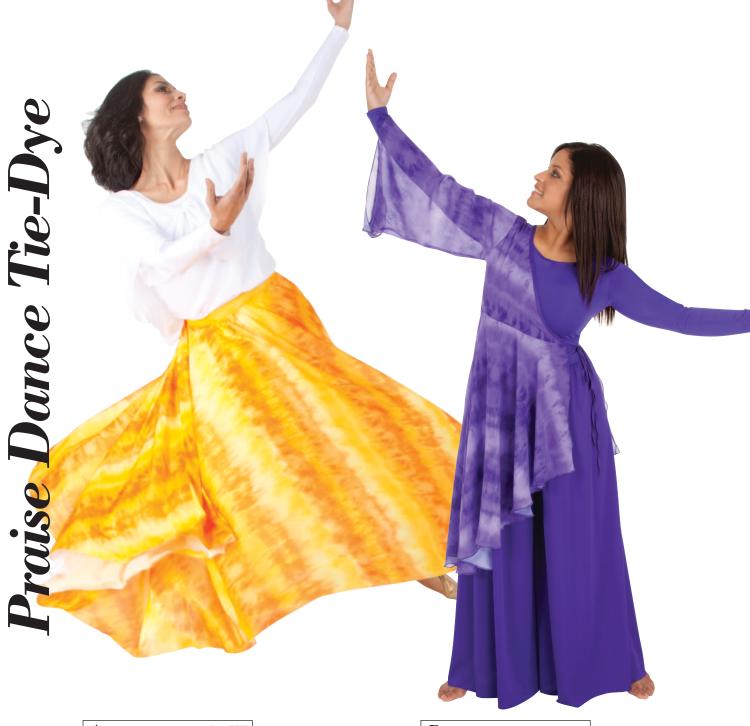

**Praise Dance Tie-Dye** is a printed drapey, durable 100% Polyester chiffon over dress and a 100% Matte Polyester skirt. The side-tie vest offers a flowing effect and the polyester moves and twirls in a long full skirt. The monotone tie-dye prints have an even all over hand dyed appearance while the chiffon and the matte polyester are color matched.

PRAISE DANCE TIE-DYE is in stock.

Gold/Oranae

Gold/Orange Purple/Lilac Available as indicated.

A. ADULTS 583 WOMENS 583XX

TIE-DYE LONG CIRCLE SKIRT HAS AN ELASTIC WASTBAND.

Adults: XS, S, M, L, XL 35" (89 cm) in length. Womens: 2X, 3X, 4X 36" (91.5 cm) in length.

B. ADULTS 582 WOMENS 582XX

TIE-DYE ASYMMETRICAL SIDE TIE CHIFFON OVER DRESS FEATURES A FULL SLEEVE WITH HIDDEN ATTACHED ELASTIC "BRACELET" TO HOLD THE SLEEVE IN PLACE.

Adults: XS, S, M, L, XL. Womens: 2X, 3X, 4X.