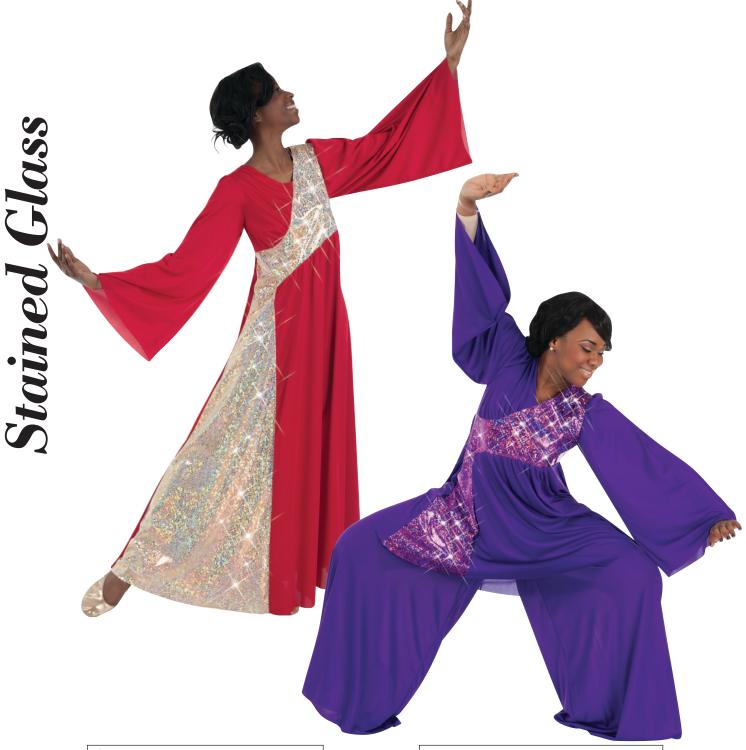

**Stained Glass** is a Praise Dance group that fits a wide range of Womens, Mens, Boys and Girls sizes! 100% Matte Polyester is trimmed and/or accented with a bright, elegant Metallic Gold or Metallic Violet Stained Glass print. Styles can be merchandised and worn with basic Praise Dance Silhouettes.

A. ADULTS 630° WOMENS 630XX\* GIRLS 0630\*

ASYMMETRICAL BELL SLEEVE DRESS HAS HIDDEN ELASTIC WRIST BANDS FOR THE PERFECT SLEEVE FIT, A CROSS-OVER FLOWING METALLIC PRINT BODICE AND SIDE SKIRT INSERT WITH A FULL FLOWING ANKLE LENGTH BODY WITH AN ULTRA FULL SWEEP.

\*\*Deep Purple w/Violet Scarlet w/Gold

\*\*White w/Gold

**B**. ADULTS 631 WOMENS 631XX\* GIRLS 0631\*

ASYMMETRICAL BELL SLEEVE TUNIC HAS HIDDEN ELASTIC WRIST BANDS FOR THE PERFECT SLEEVE FIT, A CROSS-OVER FLOWING METALLIC PRINT BODICE AND SIDE INSERT FALL INTO A FULL FLOWING BODY.