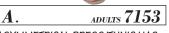

Ballroom Dresses

**B**.

HALTER DRESS HAS A SELF LINED WRAP FRONT BODICE AND SIX GORE SKIRT THAT FEATURES FOUR POWER MESH PANEL DRAPES.

Black In stock.

ADULTS **7152** 