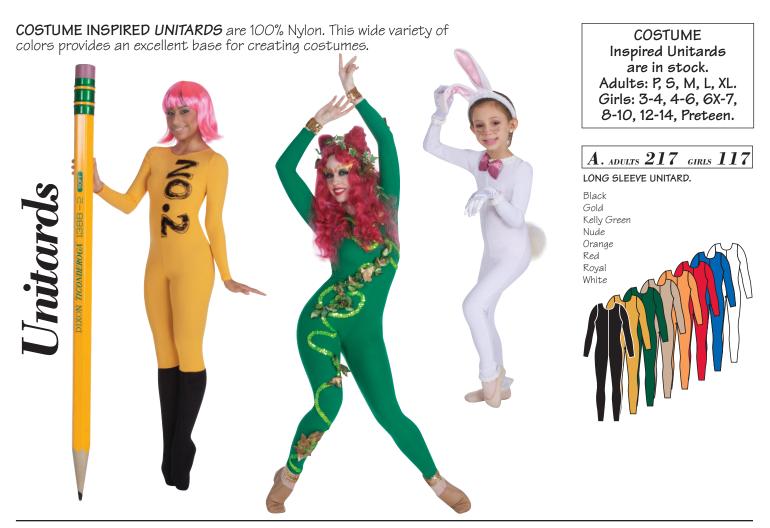

Coffee

COSTUME Inspired Tights are in stock. Adults: S-M, L-XL. Girls: XS-S, S-M, M-L.

TIGHTS ARE PACKAGED 3 PCS. PER SIZE AND COLOR.

## **B.** Adults **A80-S** Girls **C80-S**

FOOTED TIGHTS. Coffee **(Refer to ABO/CBO)** Kelly Green Red

Refer to p. 31;A for additional dance colors.

\*Fabric shown may not be actual color representation.