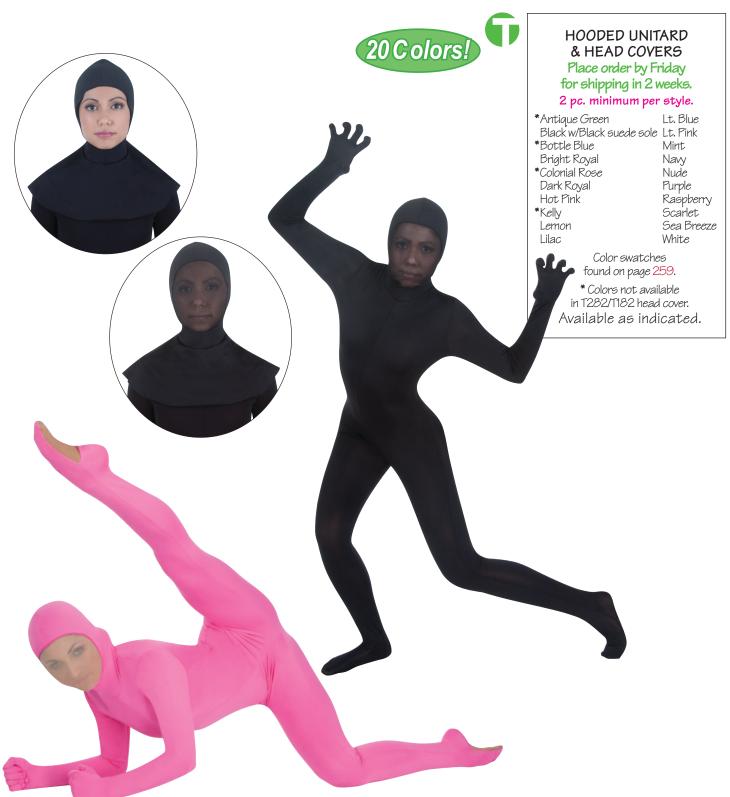

B. ADULTS T281 GIRLS T181

HEAD COVER IS DESIGNED TO BE PULLED ON OVER THE HEAD AND HAS AN OPTION TO BE WORN WITH THE FACE OPENING TO THE FRONT OR BACK. SHOULDERS TUCK UNDER/INTO A BODYSUIT OF CHOICE. EYE OPENINGS ARE EASILY CREATED BY THE WEARER BY CUTTING SMALL SHORT SLITS IN THE FABRIC AFTER THE HEAD COVER IS POSITIONED. PLEASE NOTE THE FABRIC STRETCHES TO CREATE A LARGER OPENING.

Adults: X5-5, M-XL, 2X-3X. Girls: S (4-7), M (8-12), L (14-16).

## C. ADULTS T282 GIRLS T182

POWER MESH HEAD COVER DRAPES GENTLY TO THE SHOULDERS AND IS DESIGNED TO BE WORN ALONE, UNDER A HOODED UNITARD OR WITH A PRODUCT OF CHOICE. 80% Nylon, 20% Spandex

Adults: XS-S, M-XL, 2X-3X. Girls: S (4-7), M (8-12), L (14-16).