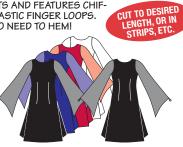

 $oldsymbol{B}$  . ADULTS  $oldsymbol{537/537XX}$  GIRLS  $oldsymbol{0537}$ 

MID-CALF LENGTH TUNIC PULLOVER HAS FLATTER-ING FRONT DARTS, SIDE SLITS AND FEATURES CHIF-FON BELL SLEEVES WITH ELASTIC FINGER LOOPS. CUT TO DESIRED LENGTH; NO NEED TO HEM!

Black Deep Purple Scarlet White

Adults: XS, S, M, L, XL. Womens: 2X, 3X. Girls: 4-6, 6X-7, 8-10, 12-14.