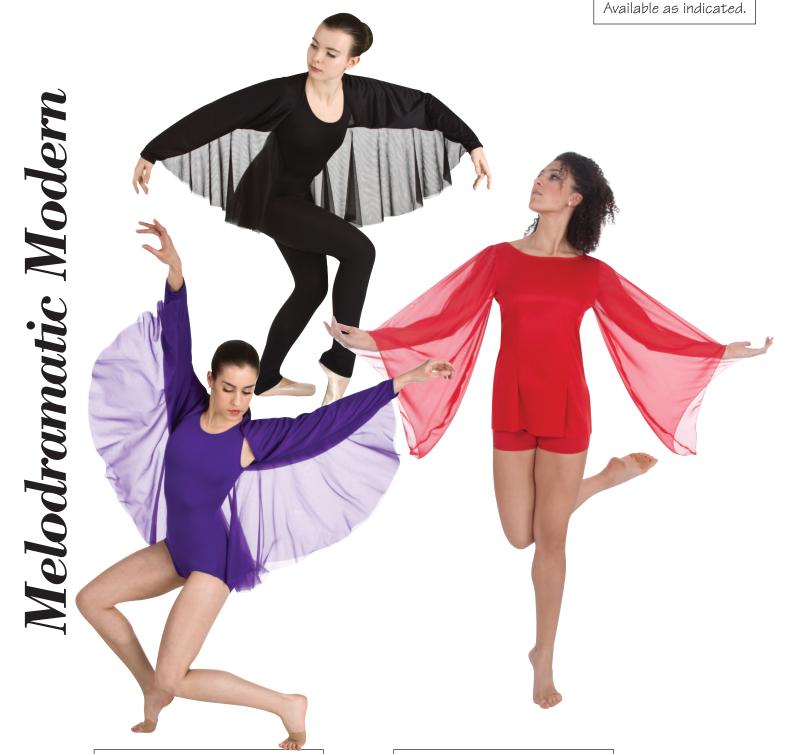

**Melodramatic Modern** tunics give way to creative dance possibilities for the modern dancer that dares to be ultra expressive in her costume and movements. Bodies are 100% Matte Polyester with 100% Nylon flowing chiffon components.

MELODRAMATIC MODERN is in stock.

A. ADULTS 505/505XX GIRLS 0505

MICROFIBER SHRUG FEATURES A CHIFFON "ANGEL" DIP BACK.

Black Deep Purple Lt. Blue Scarlet White

Adults: S, M, L, XL. Womens: 2X, 3X. Girls: 8-10, 12-14.