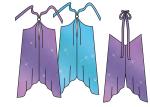

**Multi-Way Chiffon Drape Tunic/Skirt** is a flowing Lavender or Turquoise Ombré 100% Polyester print mesh chiffon that has a shimmering silver skin foil overlay. This style can be worn 10+ ways to invent unique over-skirts, tunics or tops by twisting, turning and draping the fabric to make a suggested style or to create a new style.

MULTI-WAY CHIFFON TUNIC/SKIRT is in stock. Adults/Tweens: 10-14, S-M, L-XL. Womens: 2X-3X. Lavender Ombré Turquoise Ombré

MULTI-WAY TUNIC/SKIRT DRAPE HAS MULTI-FUNCTIONAL TIES WITH AN O-RING TRIM FOR TYING OPTIONS AND FEATURES A VERSATILE HEMLINE.