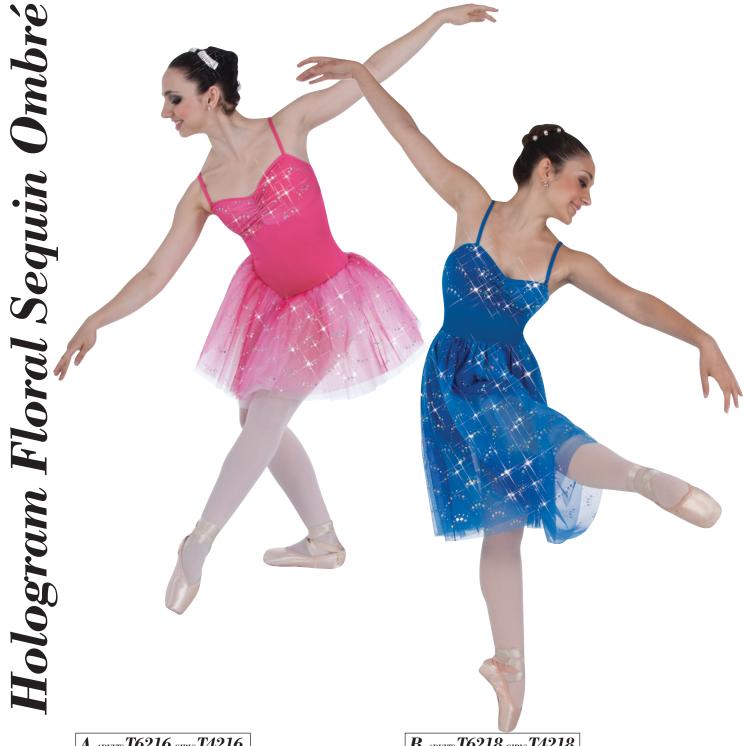

Hologram Floral Sequin Ombré is a Modern Dance inspired presentation. The flowing designs accentuate the body, dance movements and beauty of the delicately colored ombré mesh overlay featuring clustered hologram sequin flowers and dots that shimmer under stage lights. The body, trunk and trim are solid 80% Nylon, 20% Spandex and the Sequin Ombré Mesh is 100% Polyester. The Hologram Ombré skirts feature their own style Nylon tulle or chiffon underskirt.

## A. ADULIS **T6216** GIRLS **T4216**

ABOVE-THE-KNEE CAMISOLE TUTU HAS A SEQUIN MESH GATHERED BUST YOKE AND FULL TUTU OVER-SKIRT WITH A FULL DOUBLE LAYER NYLON TULLE UNDERLAYER, A SOLID COORDINATING memorySTRETCH™ LINED BODICE, BODY, STRAPS AND BINDING TRIM.

## **B**. ADULTS **T6218** GIRLS **T4218**

BELOW-THE-KNEE CAMISOLE DANCE DRESS HAS A FRONT GATHERED BUST YOKE, A FULL SEQUIN MESH OVER BODICE AND SKIRT WITH A FLOWING NYLON CHIFFON UNDER SKIRT AND A SOLID COORDINATING memorySTRETCH™ LINED BODICE, BODY, FRONT BODICE INSERT, STRAPS AND BINDING TRIM.