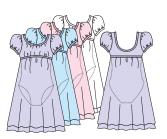

Bright Royal Lilac \*Purple \*Scarlet White

White In stock. \*New colors start ship 7/15/12. \*Fabric shown may not be actual color representation.

FEATURES A SELF FRONT YOKE LINING WITH CHIFFON GATHERED YOKES, CHIFFON SLEEVES AND AN ULTRA FLOWING TWO LAYER SKIRT THAT HAS AN OPAQUE LIGHT NYLON UNDERLAYER.

NEW STYLE!

Lilac Lt. Blue Lt. Pink (Girls only) White

Start ship 7/15/12.