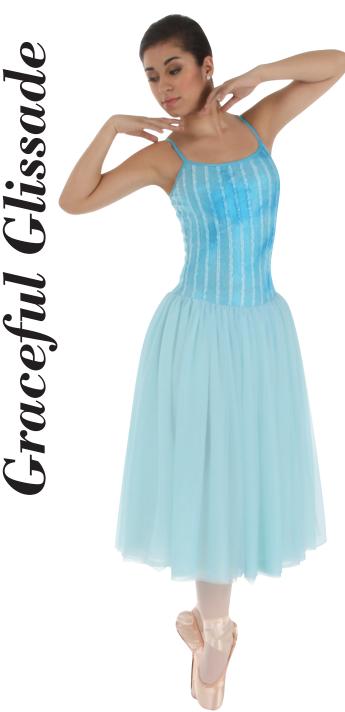

**Graceful Glissade** are stunning performance dance dresses that outfit adults and girls in graceful elegance. The irridescent ruffle mesh bodice is 85% Polyester, 10% Metallic, 5% Spandex rows of delicate vertical ruffles on a tie-dye mesh ground. The bodice lining and attached brief are coordinating 92% Microfiber Polyester, 8% Spandex Sea Breeze. The softly gathered 100% Nylon chiffon skirt has a Mint under layer and two Lt. Blue top layers for color variation to match the tie-dye ambiance.

LONG CAMISOLE DANCE DRESS HAS
A RUFFLE BODICE WITH A SOFT, FULL
FLOWING NYLON CHIFFON MID-CALF

LENGTH ATTACHED SKIRT AND A BALLET CUT LEOTARD BODY.

**B**. ADULTS **T6205** GIRLS **T3205** 

SHORT DANCE DRESS HAS ASYMMETRICAL STYLING WITH A BACK CROSS STRAP, RUFFLE BODICE WITH A SOFT, FULL FLOWING NYLON CHIFFON SHORT ATTACHED SKIRT AND A BALLET CUT LEOTARD BODY.