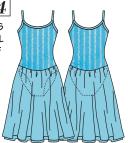

LONG CAMISOLE DANCE DRESS HAS
A RUFFLE BODICE WITH A SOFT, FULL
FLOWING NYLON CHIFFON MID-CALF

LENGTH ATTACHED SKIRT AND A BALLET CUT LEOTARD BODY.

**B**. ADULTS **T6205** GIRLS **T3205** 

SHORT DANCE DRESS HAS ASYMMETRICAL STYLING WITH A BACK CROSS STRAP, RUFFLE BODICE WITH A SOFT, FULL FLOWING NYLON CHIFFON SHORT ATTACHED SKIRT AND A BALLET CUT LEOTARD BODY.