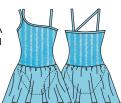

LONG CAMISOLE DANCE DRESS HAS
A RUFFLE BODICE WITH A SOFT, FULL
FLOWING NYLON CHIFFON MID-CALF

LENGTH ATTACHED SKIRT AND A BALLET CUT LEOTARD BODY.

**B**. ADULTS **T6205** GIRLS **T3205** 

SHORT DANCE DRESS HAS ASYMMETRICAL STYLING WITH A BACK CROSS STRAP, RUFFLE BODICE WITH A SOFT, FULL FLOWING NYLON CHIFFON SHORT ATTACHED SKIRT AND A BALLET CUT LEOTARD BODY.