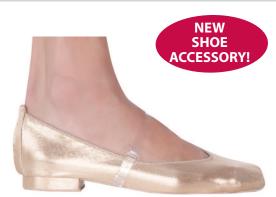

# **Adjustable Clear Security Straps**

#### Start ship 4/15/12.

- double looped, ADJUSTABLE, clear strap
- provides additional support on all types of open vamp shoes
- clear strap works with all tight colors or bare feet for a uniform leg tone
- strong, clear easy bra-hook attachment
- narrow <sup>3</sup>/8" (9 mm) for a slender design

**One Size** Clear Adjustable to fit all sizes. 2 pcs. per package