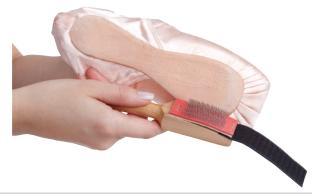

## Signature Suede Leather Brush

- removes wax build-up from bottom of shoes
- perfect for all shoes with suede leather soles
- "no catch" velcro protector
- softer metal mesh for professional care
- natural wood handle

#### How to use

- brush with the grain removes light amount of debris
- brush across grain for medium debris
- brush against grain for heavy debris

.....