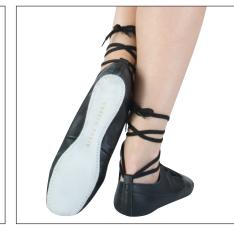

### Bernadette

### Four Eyelet Ghillie Suede Sole

In stock.

#### Suggested Fit Guide:

Adult Ladies Comfort Fit: Street shoe size & go down 2 sizes. Snug Fit: Street shoe size & go down 3 sizes. Children

- Fit same as street shoe size.
- soft glove leather double stitch sole for security & endurance
- no vamp center stitching for toe comfort
- shock absorbing insole
- no-rip, no-roll eyelet prevents sock damage
- non-rolling flat laces