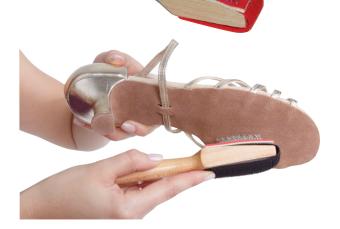

## Signature Suede Leather Brush

- removes wax build-up from bottom of shoes
- perfect for all shoes with suede leather soles
- "no catch" velcro protector
- softer metal mesh for professional care
- natural wood handle

#### How to use

- brush with the grain removes light amount of debris
- brush across grain for medium debris
- brush against grain for heavy debris

.....