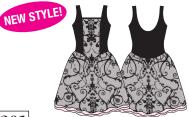

## A. Adults **T6200** Girls **T3200**

**Ballet** Gran

SWEETHEART NECK BALLET TUTU DRESS HAS A FLATTERING PRINCESS SEAM BLACK VELVET BODICE WITH A MAGENTA BACKING, A memory-STRETCH<sup>TM</sup> FRONT LINING AND ADJUST-ABLE, DETACHABLE BLACK AND SUNTAN SHOULDER STRAPS. THE FULL FLOCKED VELVET LACE SKIRT HAS THREE UNDER LAYERS OF MAGENTA TULLE.