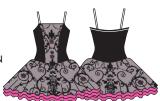

## C. ADULTS T6202\* CIRLS T3202\*

TANK TUTU HAS A FLATTERING PRIN-CESS SEAM BLACK VELVET BODICE FEATURING A LT. PINK CENTER FRONT UNDERLAYER. THE FULL FLOCKED VEL-VET LACE SKIRT HAS TWO LT. PINK TULLE UNDER LAYERS.