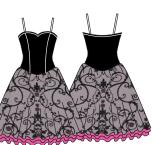

## **B**. Adults **T6201** GIRLS **T3201**

SWEETHEART NECK BALLET TUTU DRESS HAS A FLATTERING PRINCESS SEAM BLACK VELVET BODICE WITH A MAGENTA BACKING, A memory-STRETCH<sup>TM</sup> FRONT LINING AND ADJUST-ABLE, DETACHABLE BLACK AND SUNTAN SHOULDER STRAPS. THE FULL FLOCKED VELVET LACE SKIRT HAS THREE UNDER LAYERS OF MAGENTA TULLE.