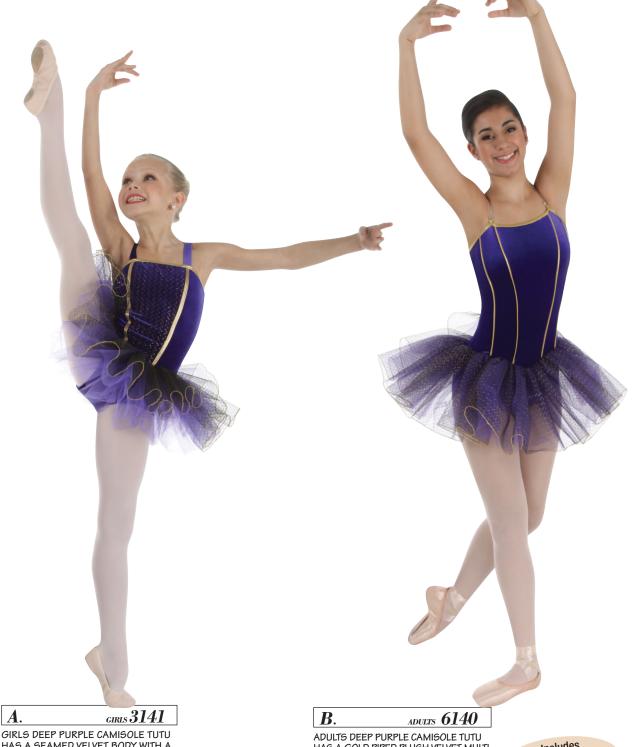

**Gold 'n Velvet Tutus** have a rich, stage appearance in plush Deep Purple 90% Polyester, 10% Spandex velvet with shimmering Nylon/Spandex Gold trim. The unique rigid Black 100% nylon performance tulle (top layer) is made with woven gold thread in a zig-zag pattern that stands out against the black ground. The Gold thread cordinates with the Gold body trim. The full Deep Purple stand-out tutu underlayers are 100% Nylon 5050 TTM tulle.

## Gold 'N Velvet Tutus

GIRLS DEEP PURPLE CAMISOLE TUTU HAS A SEAMED VELVET BODY WITH A GOLD ZIG-ZAG PATTERNED CENTER INSERT, GOLD BINDING SEAMING AND TRIM, A memorySTRETCHTM BODICE FRONT, A GOLD ZIG-ZAG PATTERNED TOP TULLE WITH A DEEP PURPLE 5050FTTM UNDER TULLE AND SELF VELVET STRAPS.

ADULTS DEEP PURPLE CAMISOLE TUTU HAS A GOLD PIPED PLUSH VELVET MULTI PRINCESS SEAMED memorySTRETCH™ BODICE FRONT WITH GOLD BINDING TRIM, A SOLID DEEP PURPLE BRIEF, A ZIG-ZAG PATTERNED TOP TULLE WITH A DEEP PURPLE SOSOFT™ UNDER TULLE AND INTER-CHANGEABLE GOLD AND SUNTAN SATIN SHOULDER STRAPS.