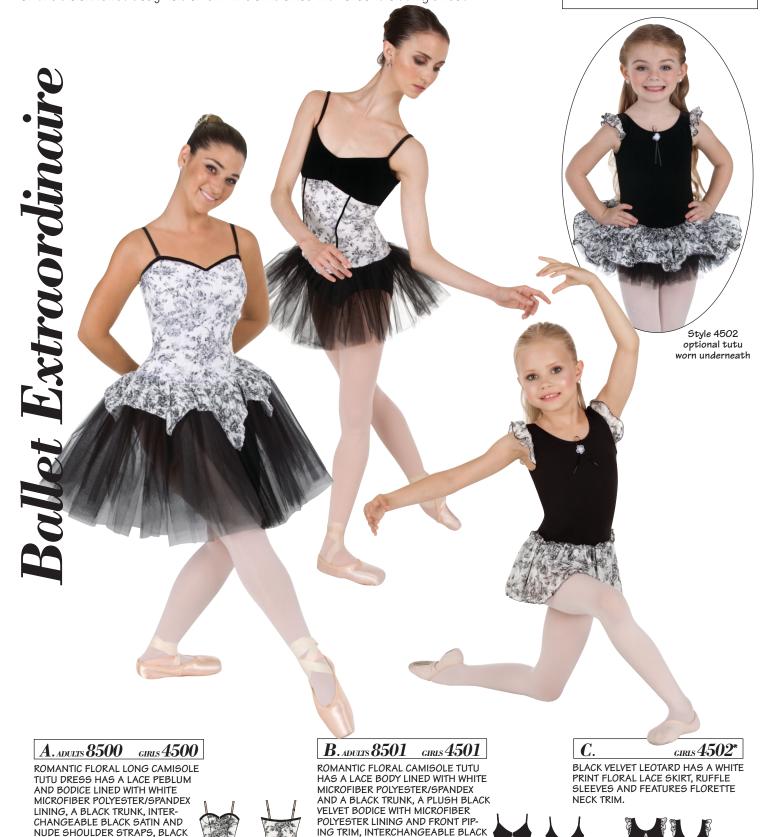

**Ballet Extraordinaire** is a trio of delicately printed lace tutus with a charming personality of their own. The White soft, delicately printed 100% nylon lace has been teamed with rich Black 90% Polyester, 10% Spandex velour Velvet bodies and 100% Nylon so-SOFT<sup>TM</sup> tulle full tutus. The delicate white floral print lace against the black tulle and/or the black velvet body has a feminine ambiance with a contrasting effect.

BALLET EXTRAORDINAIRE is in stock. Adults: XS, S, M, L, XL. Girls: \*4-6, 6X-7, 8-10, 12-14.

SATIN AND NUDE SHOULDER STRAPS

AND A SO-SOFT FULL TULLE TUTU.

TRIM AND A SO-SOFT FULL TULLE

KNEE LENGTH SKIRT.