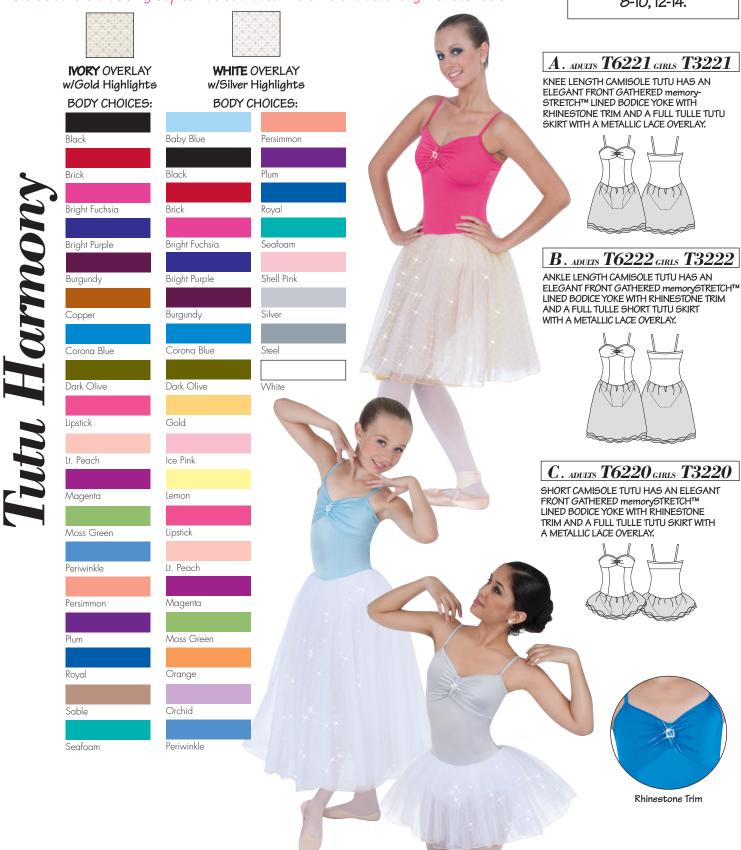

**Tutu Harmony** is elegantly designed tutus in three lengths and **30** shiny 80% Nylon, 20% Lycra® body colors. The bodice has a gathered bustline with rhinestone looped glider trim and a memorySTRETCH<sup>TM</sup> front lining. A metallic threaded ultra soft, flowing lace skirt (lvory skirt has Gold threads and the White skirt has Silver threads) lies over coordinating lvory or White soSOFT<sup>TM</sup> tulle under layers. A solid attached 92% Microfiber Polyester, 8% Spandex trunk matches the underskirt for color uniformity. Tutu Harmony is the ideal group for teachers whose recital number presents two or more class levels. Each group can be outfitted in a different tutu length and/or color.

\*Fabric shown may not be actual color representation.

TUTU HARMONY

Place order by Friday for shipping in 2 weeks.

1 pc. minimum per style/color.

Adults: XS, S, M, L, XL, 2X. Girls: 3-4, 4-6, 6x-7, 8-10, 12-14.