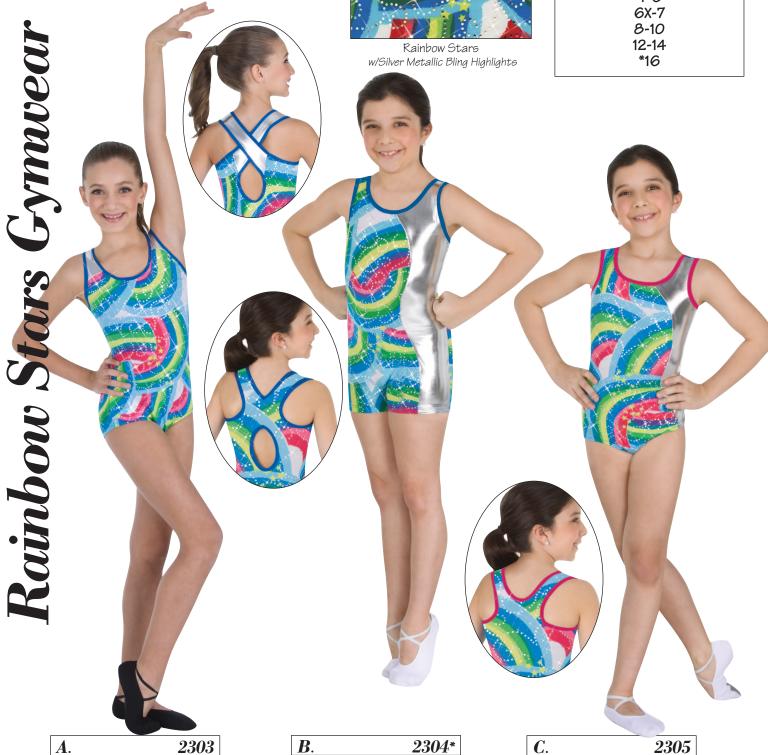

Rainbow Stars Gymwear is a 90% Microfiber Polyester, 10% Spandex brightly colored Rainbow print with Silver Metallic swirling stars and bling highlights. The neon rainbows consist of Bright Fuchsia, Bright Green, Bright Pink, Bright Royal, Neon Green, Neon Yellow and White surrounded by Neon Yellow stars. Shiny Silver Metallic is 80% Nylon, 20% Spandex and matches the Silver Metallic bling in the print.

RACERBACK BIKE-A-TARD HAS A

SIDE FRONT AND BRIGHT ROYAL

BINDING TRIM.

VERTICAL OPEN BACK DESIGN WITH

A METALLIC SILVER ASYMMETRICAL

TANK LEOTARD HAS METALLIC SILVER

WIDE CROSS-BACK STRAPS AND

BRIGHT ROYAL BINDING TRIM.

RACERBACK LEOTARD HAS A METALLIC

SILVER ASYMMETRICAL SIDE FRONT

AND RASPBERRY BINDING TRIM.