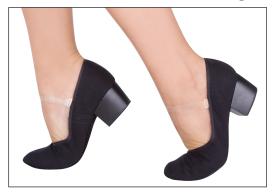

## In stock.

The perfect shoe for exams, theatrical character performances, beginner ballroom, flamenco, line dancing, and choir.

- includes removable, adjustable black, clear, and theatrical pink strap clear strap works with all tight colors theatrical pink strap for exams black strap for character or ballroom
- easy bra-hook strap attachment
- natural unbleached cotton liner
- matte finished tightly woven, light absorbing, and durable black cotton upper
- cuban shaped heel makes excellent clicking sound
- permanent non-floor-scuffing suede heel bottom
- flexible suede sole
- contemporary Italian styling