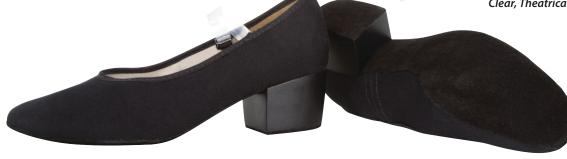

## In stock.

The perfect shoe for exams, theatrical character performances, beginner ballroom, flamenco, line dancing, and choir.

- includes removable, adjustable black, clear, and theatrical pink strap clear strap works with all tight colors theatrical pink strap for exams black strap for character or ballroom
- easy bra-hook strap attachment
- natural unbleached cotton liner
- matte finished tightly woven, light absorbing, and durable black cotton upper
- cuban shaped heel makes excellent clicking sound
- permanent non-floor-scuffing suede heel bottom
- flexible suede sole
- contemporary Italian styling