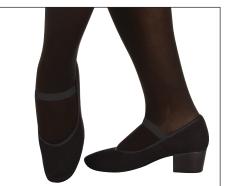

## In stock.

The perfect shoe for exams, theatrical character performances, beginner ballroom, flamenco, line dancing, and choir.

- includes removable, adjustable black, clear, and theatrical pink strap clear strap works with all tight colors theatrical pink strap for exams black strap for character or ballroom
- easy bra-hook strap attachment
- natural unbleached cotton liner
- matte finished tightly woven, light absorbing, and durable black cotton upper
- cuban shaped heel makes excellent clicking sound
- permanent non-floor-scuffing suede heel bottom
- flexible suede sole
- contemporary Italian styling

Adult = 11/4" Heel Child = 5/8" Heel

Adult
Black
4-11½ M, W
(includes half sizes)

Child Black 10-31/2 M, W (includes half sizes)

Straps
Black, Clear, Theatrical Pink
packaged 2 pcs. per set

304S Interchangeable Straps: Clear, Theatrical Pink & Black