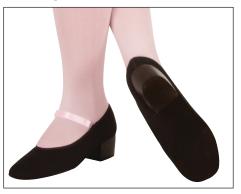

## In stock.

The perfect shoe for exams, theatrical character performances, beginner ballroom, flamenco, line dancing, and choir.

- includes removable, adjustable black, clear, and theatrical pink strap clear strap works with all tight colors theatrical pink strap for exams black strap for character or ballroom
- easy bra-hook strap attachment
- natural unbleached cotton liner
- matte finished tightly woven, light absorbing, and durable black cotton upper
- cuban shaped heel makes excellent clicking sound
- permanent non-floor-scuffing suede heel bottom
- flexible suede sole
- contemporary Italian styling