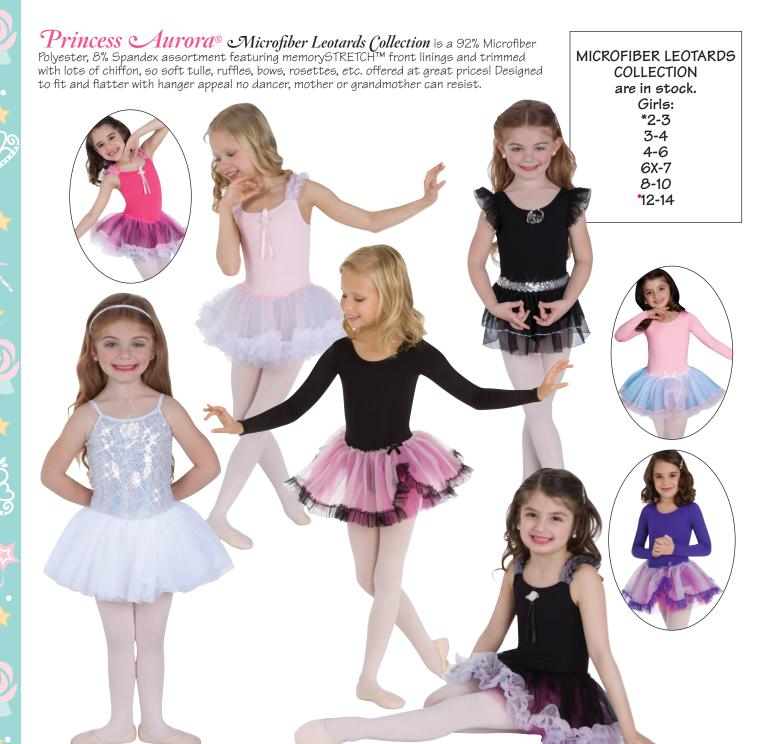

CAMISOLE TUTU LEOTARD HAS AN IRIDESCENT SEQUIN BODICE FRONT, A DOULBE LAYER SOFT NYLON CHIFFON SKIRT WITH SHINY SILVER FOIL THREAD UNDERSKIRT AND THREE ROWS OF EDGING, A NECKLINE OR WAIST MOV-FRONT LINING.

2287

Body: 92% Microfiber Polyester, 8% Spandex

Front: 80% Nylon, 20% Spandex Power Mesh with Sewn-On Sequin Skirt: 100% Nylon Chiffon

Black w/Black White w/Lt. Pink

CAMISOLE TUTU LEOTARD HAS A FULL NYLON CHIFFON SKIRT WITH CONTRASTING SoSOFT™ TULLE CONTRASTING RUFFLE EDGE TRIM, ABLE TULLE FLOWER WITH SILVER EDG- RUFFLE SHOULDER STRAP TRIM WITH ING AND FEATURES memorySTRETCH™ ROSETTE NECK BOW AND FEATURES memorySTRETCH™ FRONT LINING. Body: 92% Microfiber Polyester, 8% Spandex Skirt & Ruffles: 100% Nylon Chiffon