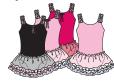

Black/Lt. Pink/Magenta Lt. Pink/Lt. Blue/Lilac Purple/Lilac/Magenta

2-IN-1 RUFFLE SLEEVE LEOTARD HAS SOFT NYLON CHIFFON DOUBLE LAYER RUFFLE SLEEVES AND SKIRT WITH SHINY SILVER FOIL THREAD EDGING, A SILVER SEQUIN ELASTIC WAIST-BAND, A SHINY SILVER NECK BOW AND FEATURES memorySTRETCH™ FRONT LINING.

Body: 92% Microfiber Polyester, 8% Spandex Chiffon: 100% Nylon

Black w/Silver Lt. Pink w/Silver Raspberry w/Silver

2244