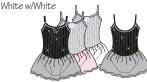

2243\*

Tulle: 100% Nylon

Black w/Lt. Pink/Lilac/Fuchsia Lt. Pink w/White/Lilac/Lt. Blue Raspberry w/Lt. Pink/White/Black

LONG SLEEVE LEOTARD HAS A FULL NYLON CHIFFON SKIRT WITH A CON-TRASTING SO SOFT TULLE UNDER SKIRT AND CONTRASTING RUFFLE EDGE TRIM WITH WAIST BOW AND FEATURES memorySTRETCH™ FRONT LINING.