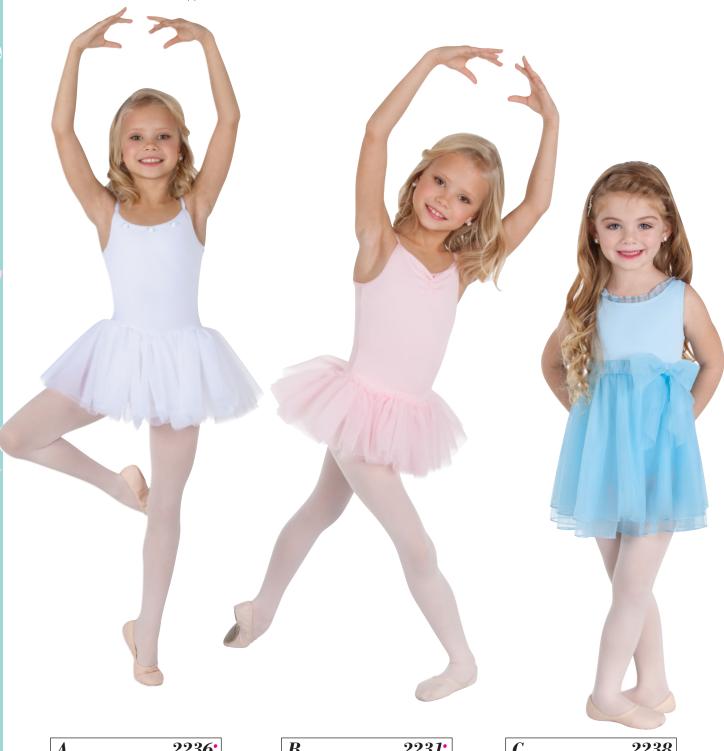

2236°

CAMISOLE TUTU LEOTARD HAS A FULL NYLON CHIFFON SKIRT WITH NECKLINE ROSETTES AND BINDING TRIM AND memorySTRETCH™ FRONT LINING.

Lilac Lt. Pink White

CAMISOLE TUTU LEOTARD HAS A FULL NYLON CHIFFON TOP LAYER, SO SOFT TULLE UNDERLAYERS, A GENTLE SHIRRED V-FRONT BINDING TRIM AND memorySTRETCH™ FRONT LINING.

Lilac Lt. Blue Lt. Pink White

BABYDOLL TANK LEOTARD HAS A FULL DOUBLE TIERED NYLON CHIFFON SKIRT, SOFT NYLON CHIFFON NECKLINE RUFFLE AND SHIRRED ELASTIC WAIST DETAIL WITH SATIN WAIST BOW TRIM AND memorySTRETCH™ FRONT BODICE LINING.

Lilac Lt. Blue Lt. Pink