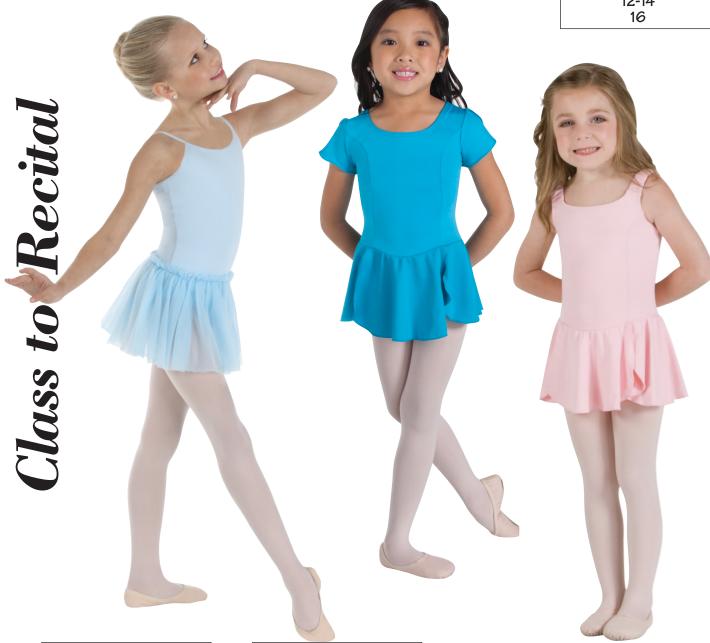

**Class to Recital** is a girls mix 'n match group of ballet separates in a variety of colors ideal for classwear that easily transition to recitalwear by mixing, matching, coordinating and contrasting chiffon components.

Photos of styles worn for RECITALWEAR located on page 186.

CLASS TO RECITAL COMBOS!

cLASS TO RECITAL is in stock.
\*New Styles/Colors start ship 8/15/12.

Girls:

\*3-4

4-6

6X-7

8-10 12-14

A. 3006 SHORT VERY FULL PULL-ON SKIRT

HAS A SOFT, WIDE ELASTIC WAISTBAND.
100% Nylon Chiffon

Deep Purple Gold Lt. Blue Lt. Pink Peach Scarlet White

 $\boldsymbol{B}$ .

3004\*

PETAL CAP SLEEVE AND SKIRT LEO-TARD HAS FRONT PRINCESS SEAMS, AND FEATURES A memorySTRETCHTM FRONT BODICE LINING.

92% Microfiber Polyester, 8% Spandex

Black Bright Royal Lt. Pink Scarlet Sea Breeze

C

*3005* 

CAMISOLE SKIRTED LEOTARD HAS FRONT PRINCESS SEAMS, COVERED ELASTIC SHOULDER STRAPS, PETAL SKIRT AND FEATURES A memory-STRETCH™ FRONT LINING.

90% ProTECH™ Nylon, 10% Spandex

Black Fuchsia Lt. Blue Lt. Pink

\*Turquoise Violet White

In stock.
\*Turquoise start ship 8/15/12.

<sup>\*</sup>Fabric shown may not be actual color representation.