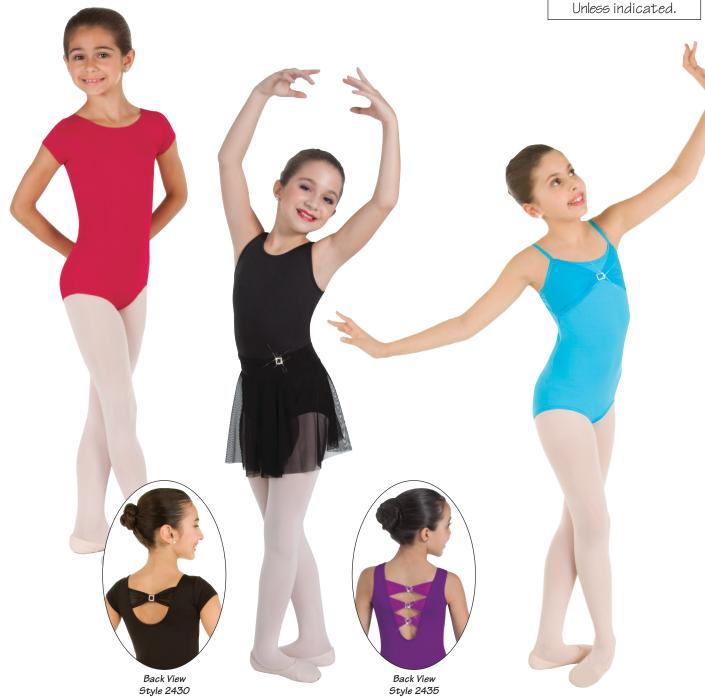

## Dance Tween

Eloquent Dance

Body: **ProTECH**<sup>™</sup>90% Nylon, 10% Spandex With Self Binding Trim Linings: 100% memorySTRETCH<sup>™</sup>

Skirts, Bodice & Back Trim: Power Mesh 80% Nylon, 20% Spandex

Trim: Rhinestone Square Rings

**ELOQUENT DANCE** is in stock. Girls:

6X-7

8-10

12-14 16

**2430** 

CAP SLEEVE LEOTARD HAS A POWER MESH BACK BOW WITH RHINESTONE TRIM AND memorySTRETCH™ SHELF FRONT LINING.

Black Scarlet White

 $\boldsymbol{B}$ **2435** 

TANK LEOTARD HAS THREE POWER MESH BACK BOWS WITH RHINESTONE TRIM AND memorySTRETCH™ SHELF FRONT LINING.

Black **NEW STYLE!** Lt. Blue Lt. Pink Violet Start ship 4/15/12

**2433** 

POWER MESH SKIRT HAS A GATHERED CAMISOLE LEOTARD HAS A POWER WAISTBAND WITH RHINESTONE TRIM.

Black Hot Pink Turquoise

 $\boldsymbol{D}$ . **2432** 

MESH GATHERED BODICE FRONT WITH RHINESTONE TRIM AND memory-STRETCH™ SHELF FRONT LINING.

Hot Pink Turquoise

\*Fabric shown may not be actual color representation.