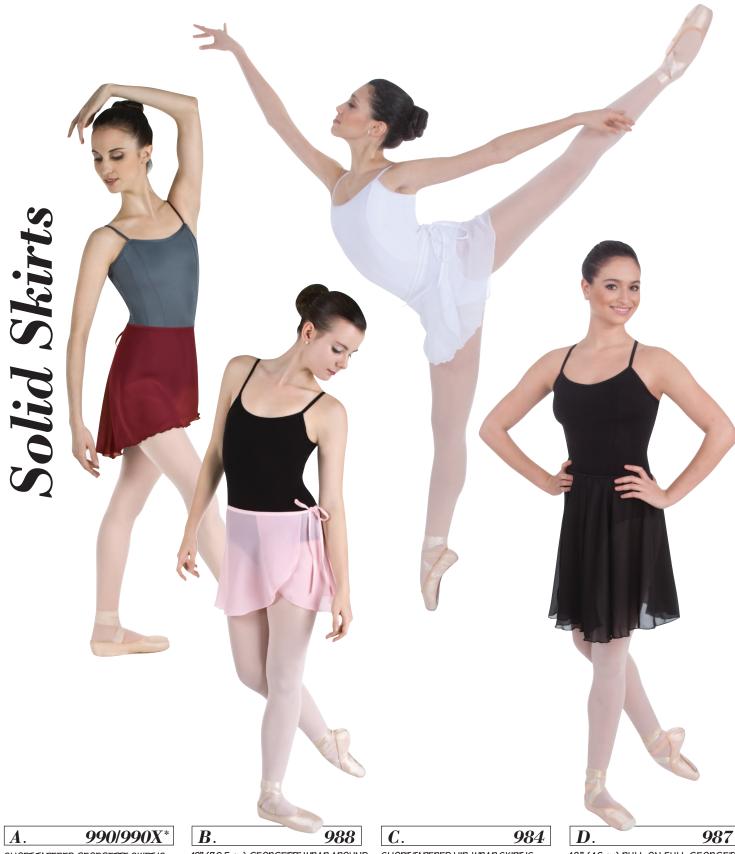

SHORT TAPERED GEORGETTE SKIRT IS 15" (38 cm) IN LENGTH AT THE CENTER BACK FEATURES A MATCHING FOLD-OVER ELASTIC "IN-POSITION" WAIST TIE. 100% Polyester

\*Black Burgundy Lt. Pink White

Available: P-S, M-L, \*XL.

12" (30.5 cm) GEORGETTE WRAP AROUND SKIRT FEATURES A MATCHING FOLD-OVER ELASTIC "IN-POSITION" WAIST TIE. 100% Polyester

Black Lt. Pink

Available: P-S, S-M, M-L.

SHORT TAPERED HIP WRAP SKIRT IS 10½" (27 cm) IN LENGTH AT THE CENTER BACK, THIS SKIRT FEATURES A MATCHING FOLD-OVER ELASTIC "IN-POSITION" UNIQUE DESIGN WHICH LOCKS THE TIES INTO PLACE TO PREVENT SKIRT SLIPPAGE WHEN WORN.

100% Polyester Black

Lt. Pink White

Available: P-S, S-M, M-L.

18" (46 cm) PULL-ON FULL GEORGETTE CIRCLE SKIRT HAS A COMFORT FIT FOLD-OVER ELASTIC WAIST AND FINISHES SLIGHTLY ABOVE THE KNEE. 100% Polyester

Available: XS-S, M-L, XL-2X.

\*Fabric shown may not be actual color representation.