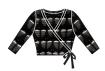

4. 7777

3/4 SLEEVE WRAP TOP HAS AN INTRICATE OPEN WEAVE WITH A SIDE TIE CROSS OVER FRONT. 90% Nylon, 10% Spandex

Black

Available: 8-14, XS-5, M-L.

B. 7288

BAGGY FIT CROP PANT HAS ROOMY POCKETS, KNEE DARTS, POCKET AT RIGHT KNEE, TOGGLE BUNGEE CORD DRAWSTRING TRIM AND ADJUSTABLE PANT LEG TAB DETAIL. 100% Nylon

Black

Available: XS, S, M, L, XL.

C. 7910

DANCE SHREDS PULLOVER HAS A SLIT/RIPPED FRONT THAT REVEALS A CONTRAST COLOR UNDERNEATH. 92% Polyester, 8% Spandex

Black w/Raspberry Black w/Turquoise

Available: XS, S, M, L, XL.

D. 7287/7287XX

BAGGY FIT PANT HAS ROOMY POCKETS, KNEE DARTS, POCKET AT RIGHT KNEE, TOGGLE BUNGEE CORD DRAWSTRING TRIM AND ADJUSTABLE PANT LEG TAB DETAIL.

100% Nylon

Black Camouflage

Adults: XS, S, M, L, XL Womens: 2X-3X.