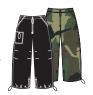

D. 7287/7287XX

BAGGY FIT PANT HAS ROOMY POCKETS, KNEE DARTS, POCKET AT RIGHT KNEE, TOGGLE BUNGEE CORD DRAWSTRING TRIM AND ADJUSTABLE PANT LEG TAB DETAIL.

100% Nylon

Black Camouflage

Adults: XS, S, M, L, XL Womens: 2X-3X.