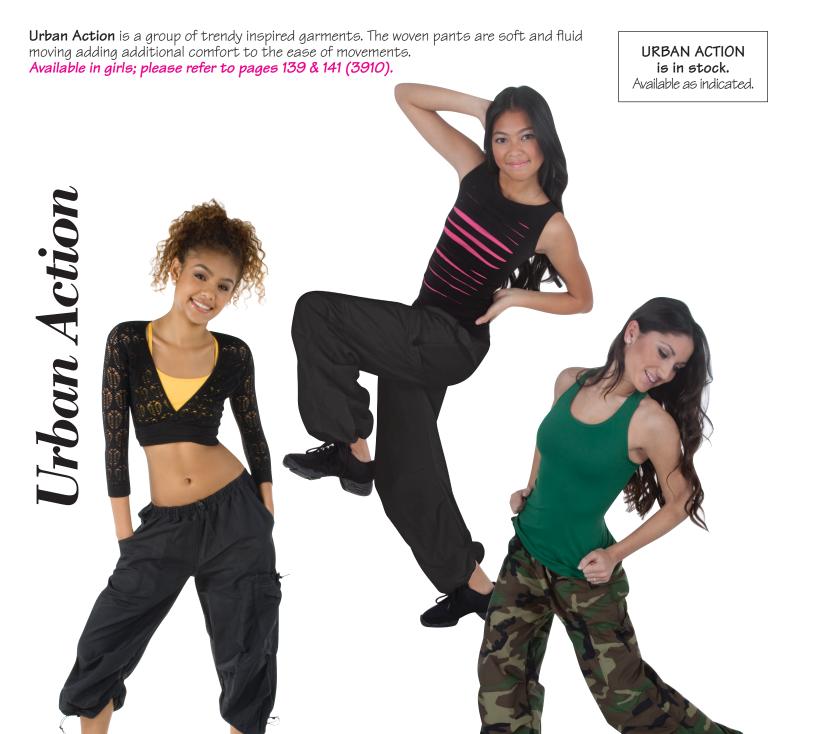

4. 7777

3/4 SLEEVE WRAP TOP HAS AN INTRICATE OPEN WEAVE WITH A SIDE TIE CROSS OVER FRONT. 90% Nylon, 10% Spandex

Black

Available: 8-14, XS-5, M-L.

B. 7288

BAGGY FIT CROP PANT HAS ROOMY POCKETS, KNEE DARTS, POCKET AT RIGHT KNEE, TOGGLE BUNGEE CORD DRAWSTRING TRIM AND ADJUSTABLE PANT LEG TAB DETAIL. 100% Nylon

Black

Available: XS, S, M, L, XL.

C. 7910

DANCE SHREDS PULLOVER HAS A SLIT/RIPPED FRONT THAT REVEALS A CONTRAST COLOR UNDERNEATH. 92% Polyester, 8% Spandex

Black w/Raspberry Black w/Turquoise

Available: XS, S, M, L, XL.