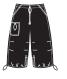

Black

Available: XS, S, M, L, XL.

C. 7910

DANCE SHREDS PULLOVER HAS A SLIT/RIPPED FRONT THAT REVEALS A CONTRAST COLOR UNDERNEATH. 92% Polyester, 8% Spandex

Black w/Raspberry Black w/Turquoise

Available: XS, S, M, L, XL.