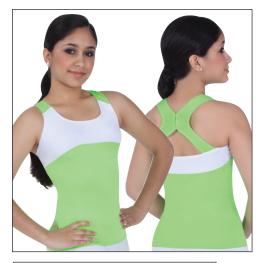

ADULTS **T9906** GIRLS **T4906** 

SOLID RACERBACK PULLOVER HAS A CONTRAST-ING FRONT YOKE AND BINDING TRIM WITH A memorySTRETCH™ FRONT LINED BODICE.