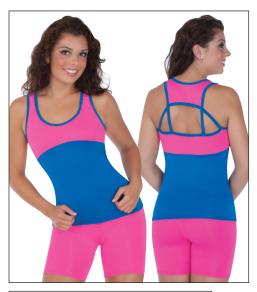

ADULTS **T9906** GIRLS **T4906** 

SOLID RACERBACK PULLOVER HAS A CONTRAST-ING FRONT YOKE AND BINDING TRIM WITH A memorySTRETCH™ FRONT LINED BODICE.