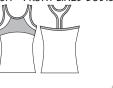

SOLID STRAPPY PULLOVER HAS CONTRASTING YOKES AND UPPER BACK WITH CONTRASTING BINDING TRIM AND FEATURES A memory-STRETCH™ FRONT LINING.

ADULTS **T9907** GIRLS **T4907** 

SOLID RACERBACK PULLOVER HAS CONTRAST-ING YOKES/STRAPS AND FEATURES A memory-STRETCH™ FRONT YOKE LINING.