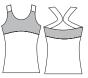

ADULTS **T9906** GIRLS **T4906** 

SOLID RACERBACK PULLOVER HAS A CONTRAST-ING FRONT YOKE AND BINDING TRIM WITH A memorySTRETCH™ FRONT LINED BODICE.