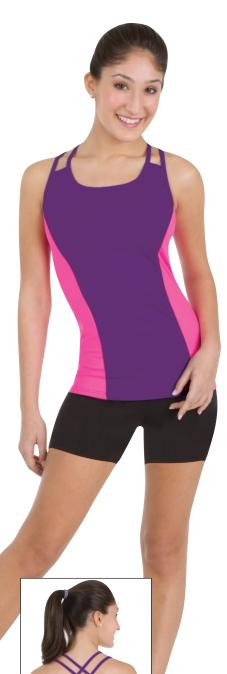

SOLID STRAPPY PULLOVER HAS CONTRASTING YOKES AND UPPER BACK WITH CONTRASTING BINDING TRIM AND FEATURES A memory-STRETCH™ FRONT LINING.

ADULTS **T9907** GIRLS **T4907** 

SOLID RACERBACK PULLOVER HAS CONTRAST-ING YOKES/STRAPS AND FEATURES A memory-STRETCH™ FRONT YOKE LINING.