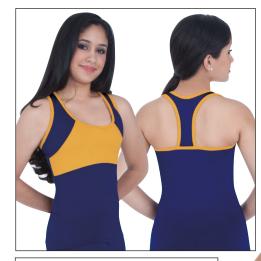

SOLID STRAPPY PULLOVER HAS CONTRASTING YOKES AND UPPER BACK WITH CONTRASTING BINDING TRIM AND FEATURES A memory-STRETCH™ FRONT LINING.

ADULTS **T9907** GIRLS **T4907** 

SOLID RACERBACK PULLOVER HAS CONTRAST-ING YOKES/STRAPS AND FEATURES A memory-STRETCH™ FRONT YOKE LINING.