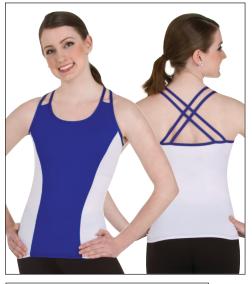

ADULTS **T9902** GIRLS **T4902** 

CUSTOM CAMISOLE PULLOVER HAS SOLID FRONT PRINCESS PANELS AND LATTICE CROSS-BACK STRAPS AND FEATURES A memorySTRETCH™ SHELF BRA LINING.

ADULTS **T9905** GIRLS **T4905** 