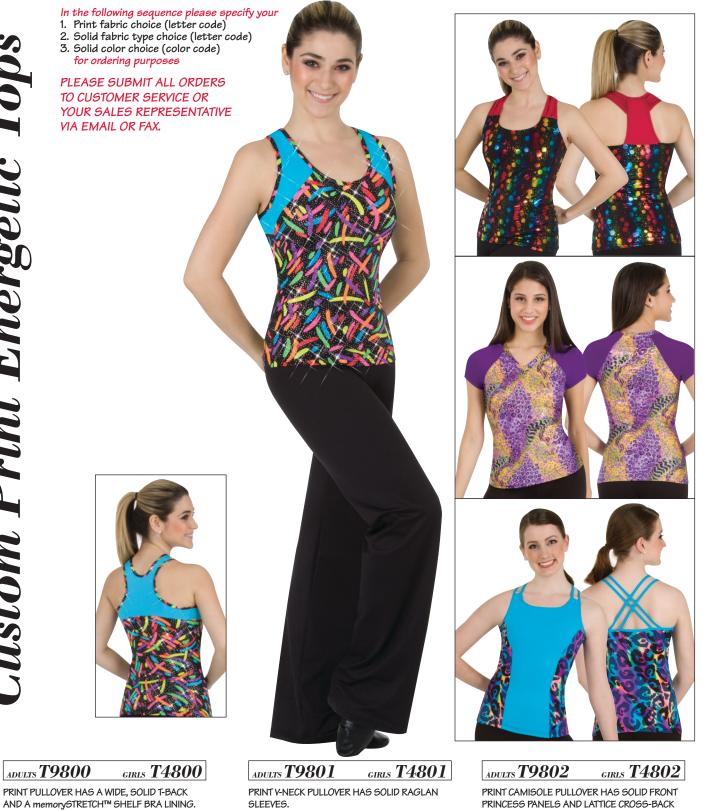

**Custom Print Energetic Tops** are combined with a choice from 4 solid fabric groups to create a custom pullover. Each print suggests color combinations in coordinating fabric choice(s) Body Wrappers design team carefully picks to coordinate with perfection to each print. Other solid colors/fabrics may be selected but we do not recommend substitutions. These tops are designed for teams or groups to comfortably screenprint original art or logo on the solid insert part of each style.

AND A memorySTRETCH™ SHELF BRA LINING.

SLEEVES.

-112-

STRAPS AND FEATURES A memorySTRETCH™

SHELF BRA LINING.

\*Fabric shown may not be actual color representation.