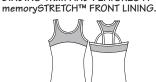

PRINT RACERBACK PULLOVER HAS A SOLID FRONT YOKE AND BIND-ING TRIM WITH A memorySTRETCH™ FRONT LINED BODICE.

ADULTS **T9807** GIRLS **T4807** 

PRINT RACERBACK PULLOVER HAS A SOLID YOKE AND FEATURES A memory-STRETCH™ FRONT LINING.