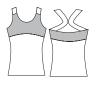

PRINT RACERBACK PULLOVER HAS A SOLID FRONT YOKE AND BIND-ING TRIM WITH A memorySTRETCH™ FRONT LINED BODICE.

ADULTS **T9807** GIRLS **T4807** 

PRINT RACERBACK PULLOVER HAS A SOLID YOKE AND FEATURES A memory-STRETCH™ FRONT LINING.