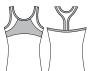

- In the following sequence please specify your
- 1. Print fabric choice (letter code)
- 2. Solid fabric type choice (letter code)
- 3. Solid color choice (color code) for ordering purposes

ADULTS **T9805** GIRLS **T4805** PRINT STRAPPY PULLOVER HAS SOLID YOKES AND UPPER BACK WITH PRINT BINDING TRIM AND FEATURES A