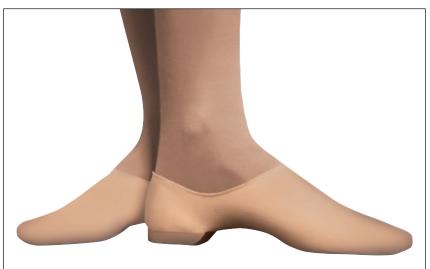

# totalSTRETCH® Canvas Low Profile Jazz Booty

### Start ship 9/1/12.

- comfortable machine washable antimicrobial wicking totalSTRETCH® canvas
- one-seam super arched construction
- arched anatomical last hugs the foot in pointe
- hugging anatomically fit heel has curve stitched counter
  "spin-ready" rubber sole; does not impede movement
  high no-pressure toe area

Adult Black, Jazzy Tan 4-111/2 M (includes half sizes)