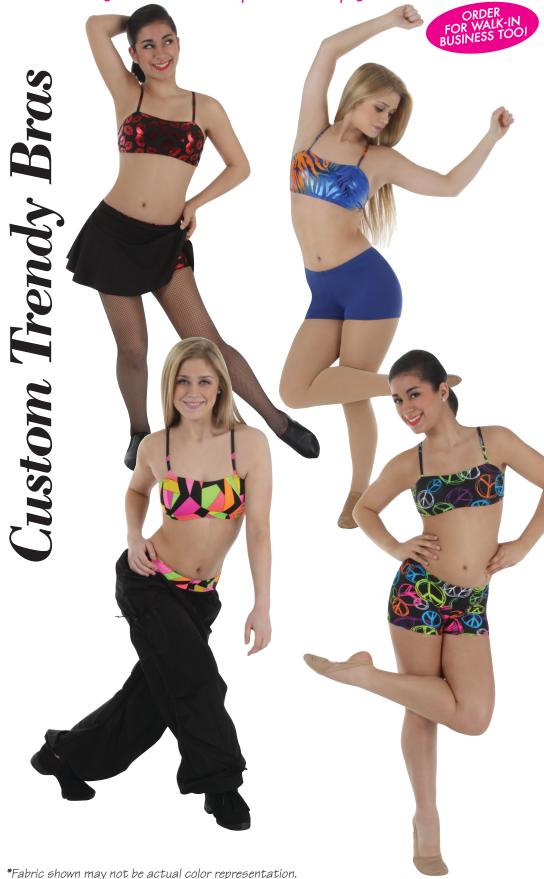

Custom Trendy Bras prints consists of 92% Microfiber Polyester, 8% Spandex Prints with many featuring shiny Hologram highlights. Solid 90% Nylon, 10% Spandex ProWEAR™ bra is offered in eleven color choices. Bras feature a secure memorySTRETCH™ front lining. Mix and match these trending bras with Hot Shorts located throughout our catalog for the latest class and competition dance look.

2 pc. minimum per style/print.

 $\boldsymbol{A}$ . T705

PRINT CAMISOLE BRA HAS SELF BIND-ING TRIM AND STRAPS, A SECURE CHEST ELASTIC WITH A memorySTRETCH™ FRONT LINING.

Animal Medley (ANM) Aurora Jungle (ARJ) Brush Strokes (BRS) Celestial Turquoise (TRQ) Cosmic Splash Black (CŚB) Cosmic Splash Hot Lime (CHL) Cosmic Splash Hot Pink (COP Cosmic Splash Scarlet (CSS) Cosmic Zebra Bright Pink (CŹP) Cosmic Zebra Hot Lime (CZL) Fusion Fuchsia (FUC) \*Geometry (GEM)

Graffiti (GRF) Hot Coral Pink Metallic Splatter Splash (HCS) Hot Green Metallic Splatter Splash (HGS) Hot Lips (HOL)

Jive Zebra (JVZ) Jive Zepra (JVZ)
Jungle Cats (JUC)
Jupiter Red (RED)
Metallic Splatter (MSP) Mercury Silver (SIL) \*Paint Drips (PAD) Peace Please (PCP)

Razzle Dazzle Aquamarine (AQM) Razzle Dazzle Gold (GLD) Razzle Dazzle Opal (OPL) Solar Black (BLK) Toni Tiger (TOT)

\*Zany Žebrà (ZŃZ)

PRINT SWATCHES located on the following two pages 106 & 107.

 $\boldsymbol{B}$ . T706