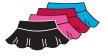

SOLID FLOUNCE SKIRT HAS A HIDDEN ELASTIC WAISTBAND

Black Hot Pink Scarlet Turquoise

 $\boldsymbol{F}$ .

**5225** 

PRINT FLOUNCE SKIRT HAS A HIDDEN ELASTIC WAISTBAND.

Jive Zebra Zany Zebra