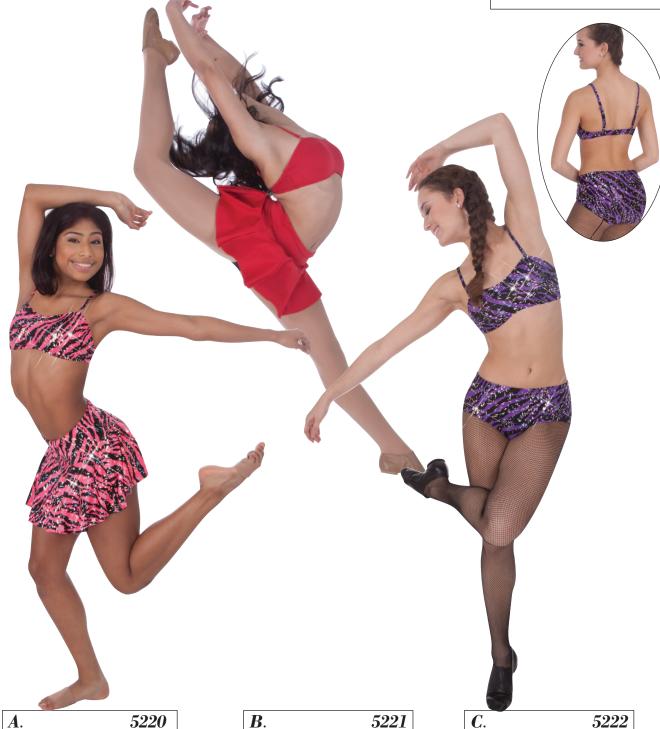

Company Dance Components consists of two trendy 92% Microfiber Polyester, 8% Spandex Zebra Prints with shiny Silver Hologram highlights. A trio of Solid 90% Nylon, 10% Spandex ProWEAR™ is styles offered in four colors. Mix and match these trending tops and bottoms for the hottest dance look.

**COMPANY DANCE COMPONENTS** start ship 6/15/12. Adults: XS, S, M, L, XL.

SOLID PADDED BRA HAS DETACHABLE/ REMOVABLE STRAPS.

Hot Pink Scarlet Turquoise

D. **5223** PRINT PADDED BRA HAS DETACHABLE/

REMOVABLE STRAPS. Jive Zebra

 $\boldsymbol{B}$ . **5221** SOLID TRUNK HAS A MODERATE CUT

LEG HEIGHT.

Black Hot Pink Scarlet Turquoise

 $\boldsymbol{E}$ . **5224** 

PRINT TRUNK HAS A MODERATE CUT LEG HEIGHT.

Jive Zebra Zany Zebra

**C**.

SOLID FLOUNCE SKIRT HAS A HIDDEN ELASTIC WAISTBAND

Black Hot Pink Scarlet Turquoise

 $\boldsymbol{F}$ .

**5225** 

PRINT FLOUNCE SKIRT HAS A HIDDEN ELASTIC WAISTBAND.

Jive Zebra Zany Zebra