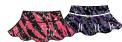

SOLID FLOUNCE SKIRT HAS A HIDDEN ELASTIC WAISTBAND

Black Hot Pink Scarlet Turquoise

 $\boldsymbol{F}$ .

**5225** 

PRINT FLOUNCE SKIRT HAS A HIDDEN ELASTIC WAISTBAND.

Jive Zebra Zany Zebra