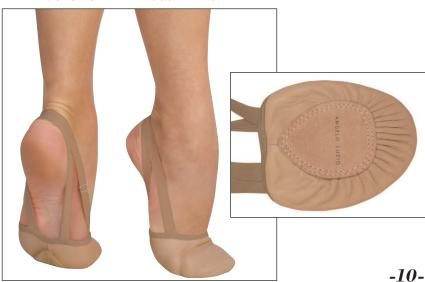

#### REVOLUTIONARY ADJUSTABLE STRAP

# Leather Pleated Half Sole Slipper

## In stock.

- glove soft natural tanned leather
- sure-grip natural vegetable dyed suede sole
- anatomically curved last with left and right construction
- cut-away-design displays dancers arch
- freedom pleats permit easy pointe-to-flex toe movement
- protects toes and creates ballet line without the heel