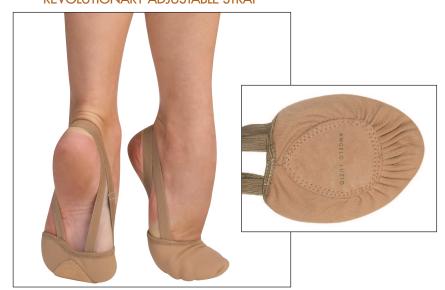

## REVOLUTIONARY ADJUSTABLE STRAP

## totalSTRETCH® Canvas Pleated Half Sole Slipper

## In stock.

- comfortable machine washable antimicrobial wicking totalSTRETCH® canvas
- sure-grip natural vegetable dyed suede sole
  anatomically curved last with left and right construction
- cut-away-design displays dancers arch
- freedom pleats permit easy pointe-to-flex toe movement
- protects toes and creates ballet line without the heel