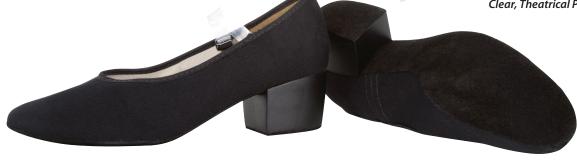

## Academy/Character

In stock.

The perfect shoe for RAD exams, theatrical character performances, beginner ballroom, flamenco, line dancing, and choir.

- includes removable, adjustable black, clear, and theatrical pink strap clear strap works with all tight colors theatrical pink strap for exams black strap for character or ballroom
- easy bra-hook strap attachment
- natural unbleached cotton liner
- matte finished tightly woven, light absorbing, and durable black cotton upper
- cuban shaped heel makes excellent clicking sound
- permanent non-floor-scuffing suede heel bottom
- flexible suede sole
- contemporary Italian styling

Adult = 11/4" Heel Child = 5/8" Heel

Adult
Black
4-1112 M, W (includes half sizes)

Child Black 10-31/2 M, W (includes half sizes)

Straps Black, Clear, Theatrical Pink (packaged 2 pcs. per set)

304S Interchangeable Straps: Clear, Theatrical Pink & Black