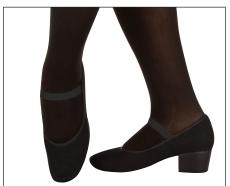

## Academy/Character

In stock.

The perfect shoe for RAD exams, theatrical character performances, beginner ballroom, flamenco, line dancing, and choir.

- includes removable, adjustable black, clear, and theatrical pink strap clear strap works with all tight colors theatrical pink strap for exams black strap for character or ballroom
- easy bra-hook strap attachment
- natural unbleached cotton liner
- matte finished tightly woven, light absorbing, and durable black cotton upper
- cuban shaped heel makes excellent clicking sound
- permanent non-floor-scuffing suede heel bottom
- flexible suede sole
- contemporary Italian styling

Adult = 11/4" Heel Child = 5/8" Heel

Adult
Black
4-1112 M, W (includes half sizes)

Child Black 10-31/2 M, W (includes half sizes)

Straps Black, Clear, Theatrical Pink (packaged 2 pcs. per set)

304S Interchangeable Straps: Clear, Theatrical Pink & Black

## Interchangeable Straps: Clear, Theatrical Pink & Black