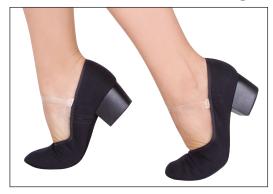

## Academy/Character

In stock.

The perfect shoe for RAD exams, theatrical character performances, beginner ballroom, flamenco, line dancing, and choir.

- includes removable, adjustable black, clear, and theatrical pink strap clear strap works with all tight colors theatrical pink strap for exams black strap for character or ballroom
- easy bra-hook strap attachment
- natural unbleached cotton liner
- matte finished tightly woven, light absorbing, and durable black cotton upper
- cuban shaped heel makes excellent clicking sound
- permanent non-floor-scuffing suede heel bottom
- flexible suede sole
- contemporary Italian styling

Adult = 11/4" Heel Child = 5/8" Heel

Adult
Black
4-1112 M, W (includes half sizes)

Child Black 10-31/2 M, W (includes half sizes)

Straps Black, Clear, Theatrical Pink (packaged 2 pcs. per set)

304S Interchangeable Straps: Clear, Theatrical Pink & Black