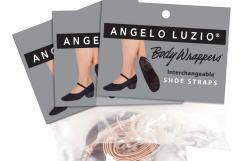

## Interchangeable Straps: Clear, Theatrical Pink & Black

Adult = 11/4" Heel Child = 5/8" Heel

Adult
Black
4-1112 M, W (includes half sizes)

Child Black 10-31/2 M, W (includes half sizes)

Straps Black, Clear, Theatrical Pink (packaged 2 pcs. per set)

304S Interchangeable Straps: Clear, Theatrical Pink & Black