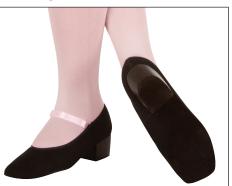

## Academy/Character

In stock.

The perfect shoe for RAD exams, theatrical character performances, beginner ballroom, flamenco, line dancing, and choir.

- includes removable, adjustable black, clear, and theatrical pink strap clear strap works with all tight colors theatrical pink strap for exams black strap for character or ballroom
- easy bra-hook strap attachment
- natural unbleached cotton liner
- matte finished tightly woven, light absorbing, and durable black cotton upper
- cuban shaped heel makes excellent clicking sound
- permanent non-floor-scuffing suede heel bottom
- flexible suede sole
- contemporary Italian styling

Adult = 11/4" Heel Child = 5/8" Heel

Adult
Black
4-1112 M, W (includes half sizes)

Child Black 10-31/2 M, W (includes half sizes)

Straps Black, Clear, Theatrical Pink (packaged 2 pcs. per set)

304S Interchangeable Straps: Clear, Theatrical Pink & Black