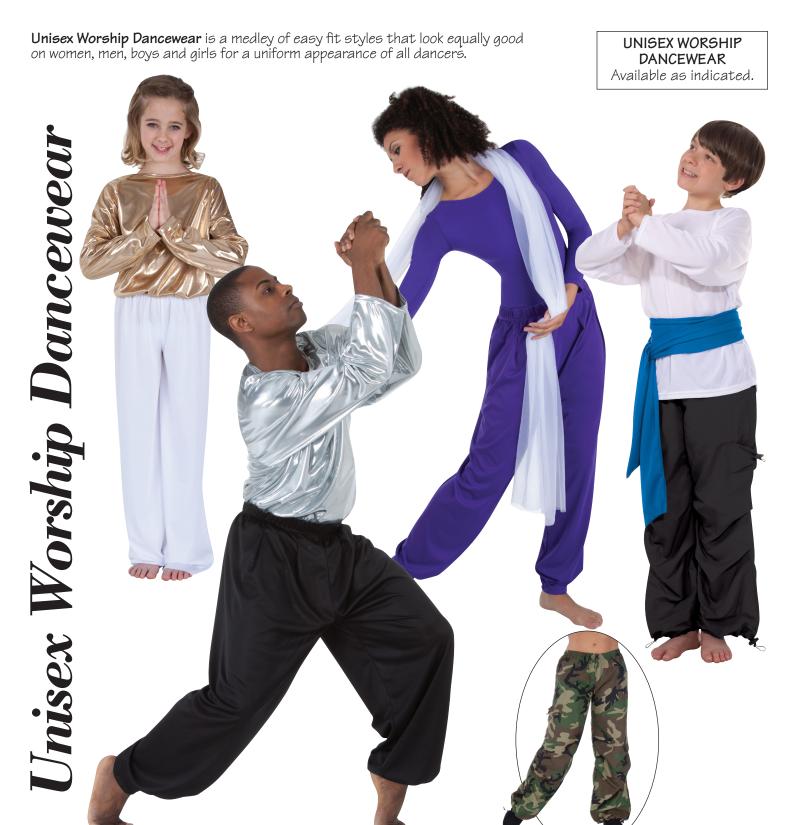

A. ADULTS 596 BIG & 596XX YOUTH 0596

METALLIC RELAXED FIT PULLOVER HAS EXTRA LONG SLEEVES THAT CAN BE ROLLED, PUSHED UP AND OR CUT TO DESIRED LENGTH; NO NEED TO HEM.

100% Polyester

Gold Silver

Adults: 5, M, L, XL. Big & Tall: 2X, 3X. Youth: 6X-7, 8-10, 12-14.

Start ship 10/15/11.

## **B**. ADULTS 803 BIG & 803XX YOUTH 0803

BAGGY PANT HAS SEWN-IN WAIST AND ANKLE PLEAT AND FEATURES A FULL AND ROOMY FIT. 100% Matte Polyester

Black

Deep Purple White

Adults: 5, M, L, XL. Big & Tall: 2X-3X. Youth: 6X-7, 8-10, 12-14. Start Ship 11/15/11.

## C. ADULTS 7287 BIG & 7287XX YOUTH 4287

HIP-HOP STYLE BAGGY PANT HAS ROOMY POCKETS, KNEE DARTS, POCKETS AT THE RIGHT KNEE, TOGGLE BUNGEE CORD DRAWSTRING TRIM AND ADJUSTABLE PANT LEG WITH TAB TRIM.

100% Nylon

Black Camouflage

Adults: X5, S, M, L, XL. Big & Tall: 2X-3X. Youth: 6X-7, 8-10, 12-14.

Adults Black in stock. Balance start ship 12/1/11.

<sup>\*</sup> Fabric shown may not be actual color representation.