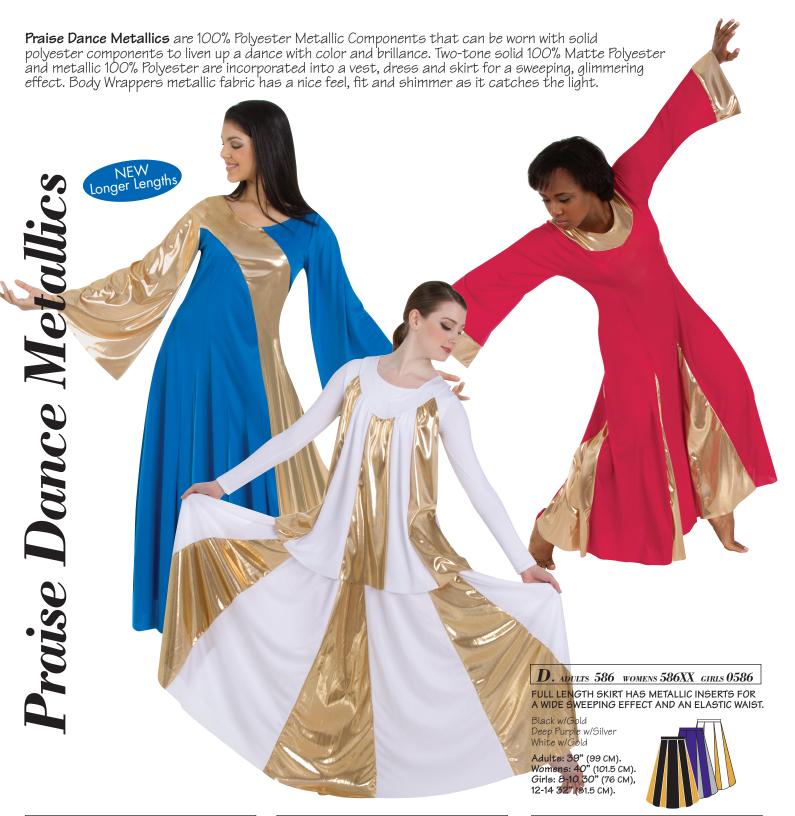

A. ADULTS 592° WOMENS 592XX\* GIRLS 0592

ASYMMETRICAL BELL SLEEVE DRESS WITH HIDDEN ELASTIC WRIST BANDS FOR A SECURE FIT HAS METALLIC SLEEVES WITH A CROSS-OVER METALLIC INSERT. THE NECKLINE IS FRAMED BY FLATTERING PRINCESS SEAMS FOR A SLIMMING PULLOVER THE-HEAD FIT WITH A FULL FLOWING ANKLE LENGTH BODY.

Bright Royal w/Gold Deep Purple w/Gold Scarlet w/Gold White w/Gold

HIDDEN
WRIST BANDS