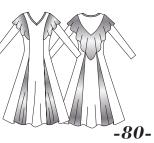

SOLID MATTE FINISH HIGH V-NECK CAPELET DRESS HAS LONG SLEEVES, FLATTERING PRINCESS SEAMS WITH WIDE GORE SKIRT INSERTS AND A DRAPEY SHOULDER CAPELET THAT FALLS INTO A DEEP V-BACK. Solid Matte w/ Solid Matte

T-Style Worship Dance Capelet Dress

B. ADULTS T501 WOMENS T501XX GIRLS T0501

SOLID MATTE FINISH HIGH V-NECK CAPELET DRESS HAS LONG SLEEVES, FLATTERING PRINCESS SEAMS WITH WIDE METALLIC GORE SKIRT INSERTS AND A DRAPEY SHOULDER CAPELET THAT FALLS INTO A DEEP V-BACK. Solid Matte w/Metallic