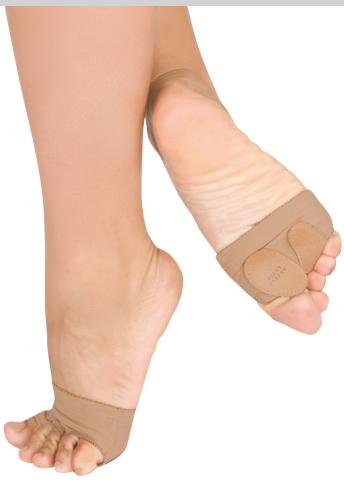

## Split Pad Sole Saver

## In stock.

- power mesh anatomically correct contoured foot shape construction with 3 hole slip-on ease
  split pad sole with foam cushion backing
  burnished heat is noticed suede ball-of-foot pad
- provides fast spin action
- suede non-burnished outside foot pad for quick-stop action
- "freedom feel" embroidered scalloped toe openings
  de cortège enhanced arch exposure
- protects the metatarsal against abrasionantibacterial
- washable
- foot looks & feels bare
- ultra snug fit with silicone gripper-no-turn in position non-slip elastic & power mesh