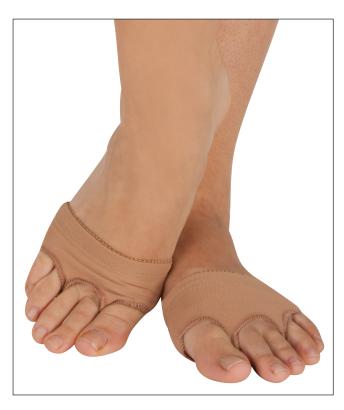

## Split Pad Sole Saver

## In stock.

- power mesh anatomically correct contoured foot shape construction with 3 hole slip-on ease
  split pad sole with foam cushion backing
  burnished heat is noticed suede ball-of-foot pad
- provides fast spin action
- suede non-burnished outside foot pad for quick-stop action
- "freedom feel" embroidered scalloped toe openings
  de cortège enhanced arch exposure
- protects the metatarsal against abrasionantibacterial
- washable
- foot looks & feels bare
- ultra snug fit with silicone gripper-no-turn in position non-slip elastic & power mesh