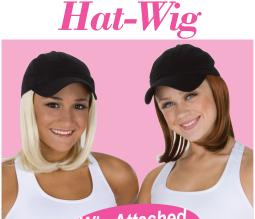

## Hair Flower Embellishment

Wig Attached To Hat!

H013

HAT-WIG IS A BASEBALL STYLE BLACK TWILL CAP THAT FEATURES AN ADJUSTABLE BACK WITH SEWN IN SYNTHETIC, STRONG, DURABLE AND REALISTIC LOOKING SHOULDER LENGTH HAIR.

Black Hat w/Blonde Hair Black Hat w/Red Hair

**B**.

Worn as ponytail holder.

Worn as bun holder.

Worn as wrist embellishment.

HAIR FLOWERS/EMBELLISHMENT CAN BE USED AS A PONYTAIL/BUN HOLDER OR CAN CONVERT TO A PIN-ON FLOWER TRIM.