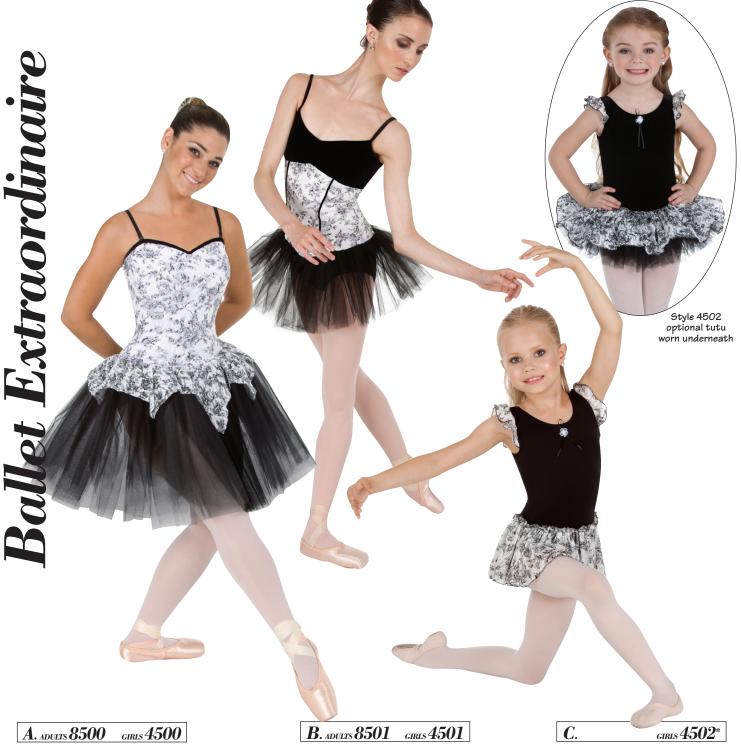

**Ballet Extraordinaire** is a trio of delicately printed lace tutus with a charming personality of their own. The White soft, delicately printed 100% nylon lace has been teamed with rich Black 90% Polyester, 10% Spandex velour Velvet bodies and 100% Nylon so-soft tulle full tutus. The delicate white floral print lace against the black tulle and/or the black velvet body has a feminine ambiance with a contrasting effect.

BALLET EXTRAORDINAIRE is in stock. Adults: XS, S, M, L, XL. Girls: \*4-6, 6X-7, 8-10, 12-14.

ROMANTIC FLORAL LONG CAMISOLE TUTU DRESS HAS A LACE PEBLUM AND BODICE LINED WITH WHITE MICROFIBER POLYESTER, SPANDEX LINING, A BLACK TRUNK, INTERCHANGEABLE BLACK SATIN AND NUDE SHOULDER STRAPS, BLACK TRIM AND A SO-SOFT FULL TULLE KNEE LENGTH SKIRT.

ROMANTIC FLORAL CAMISOLE TUTU HAS A LACE BODY LINED WITH WHITE MICROFIBER POLYESTER/SPANDEX AND A BLACK TRUNK, A PLUSH BLACK VELVET BODICE WITH MICROFIBER POLYESTER LINING AND FRONT PIPING TRIM, INTERCHANGEABLE BLACK SATIN AND NUDE SHOULDER STRAPS AND A SO-SOFT FULL TULLE TUTU.

BLACK VELVET LEOTARD HAS A WHITE PRINT FLORAL LACE SKIRT, RUFFLE SLEEVES AND FEATURES FLORETTE NECK TRIM.