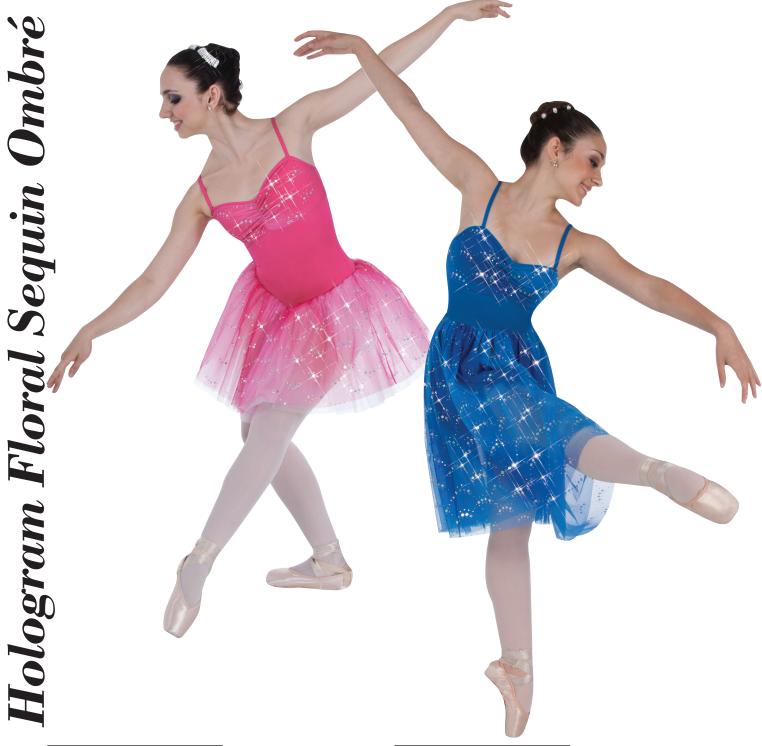

**Hologram Floral Sequin Ombré** is a Modern Dance inspired tutu and dress presentation. The flowing designs accentuate the body, dance movements and beauty of the delicately colored ombré mesh overlay featuring clustered hologram sequin flowers and dots that shimmer under stage lights. The body, trunk and trim are solid 80% Nylon, 20% Spandex and the Sequin Ombré Mesh is 100% Polyester. The Hologram Ombré skirts feature their own style Nylon tulle or chiffon underskirt.

## A. ADULTS T6216 GIRLS T4216

ABOVE-THE-KNEE CAMISOLE TUTU
HAS A SEQUIN MESH GATHERED BUST
YOKE AND FULL TUTU OVER-SKIRT WITH
A FULL DOUBLE LAYER NYLON TULLE
UNDERLAYER, WITH A COORDINATING
SOLID POLY/SPANDEX memorySTRETCHTM
LINED BODICE, BODY, STRAPS AND
BINDING TRIM.

## **B**. ADULTS **T6218** GIRLS **T4218**

BELOW-THE-KNEE CAMISOLE DANCE DRESS HAS A FRONT GATHERED BUST YOKE, A FULL SEQUIN MESH OVER BODICE AND SKIRT WITH A FLOWING NYLON CHIFFON UNDER SKIRT AND A COORDINATING SOLID POLY/SPANDEX memorySTRETCH™ LINED BODICE, BODY, FRONT BODICE INSERT, STRAPS AND BINDING TRIM.