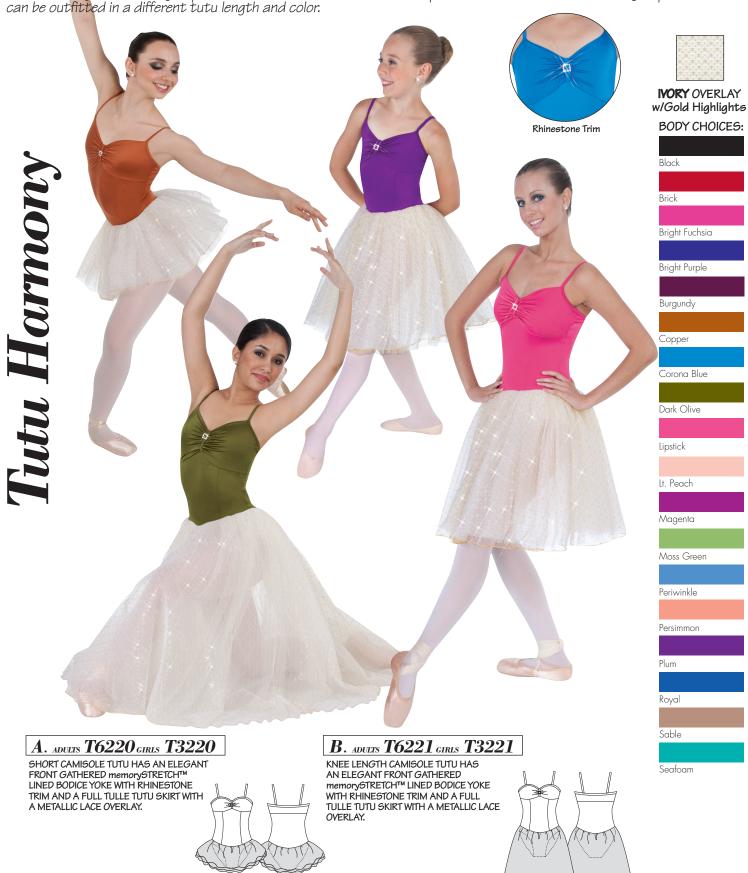

**Tutu Harmony** are elegantly designed tutus in three lengths and available in 28 Shiny 80% Nylon, 20% Lycra® body colors. The front bodice yoke features a rhinestone looped in glider trim and a memory STRETCH front bodice lining. A metallic threaded lace skirt lies over coordinating ivory or white tulle under layer. The lvory lace over skirt has Gold threads and the White lace over skirt has Silver threads. A solid attached 92% Microfiber Polyester, 8% Spandex trunk matches the tulle underskirt for color uniformity. Tutu Harmony is the ideal group for the teacher whose recital number presents three class levels. Each group