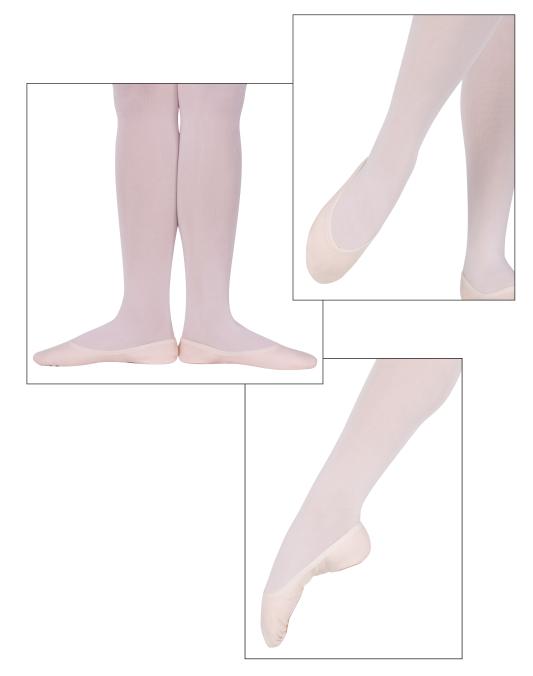

## totalSTRETCH® Low Vamp Canvas Ballet Slipper

Adult Peach

3-11½ M, W (includes half sizes) Peach

3-10 N (includes half sizes)

Child Peach

10-21/2 M, W (includes half sizes)

- low front vamp
- antimicrobial & wicking stretch canvas
- curved last for a left & right foot fit
- protective cushion foam inner lining
- anatomically correct deep cut inner topline design for flattering arches
- elastic drawstring for optimum & non-abrasive hold
  split suede leather sole & heel patch
- spongy cotton heel insole for comfort
- short front sole & long pleats for toe & arch enhancement
- strong stretch canvas supports & protects muscles with a secure fit
- stain resistant