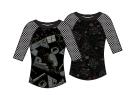

## **B.** ADULTS **T7044** TWEENS **T4044**

ASYMMETRICAL PULLOYER/TUNIC HAS BLACK BINDING TRIM AND FEATURES memorySTRETCH™ BUILT-IN BRA LINING.