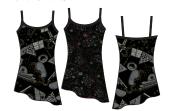

## C. ADULIS T7039 TWEENS T4039

V-NECK PULLOVER HAS BLACK POWER MESH YOKES AND SOLID BLACK BINDING TRIM THAT FALLS INTO A SWEETHEATT NECKLINE AND FEA-TURES A memorySTRETCH™ SHELF BRA LINING.

Power Mesh: 80% Nylon, 20% Spandex.